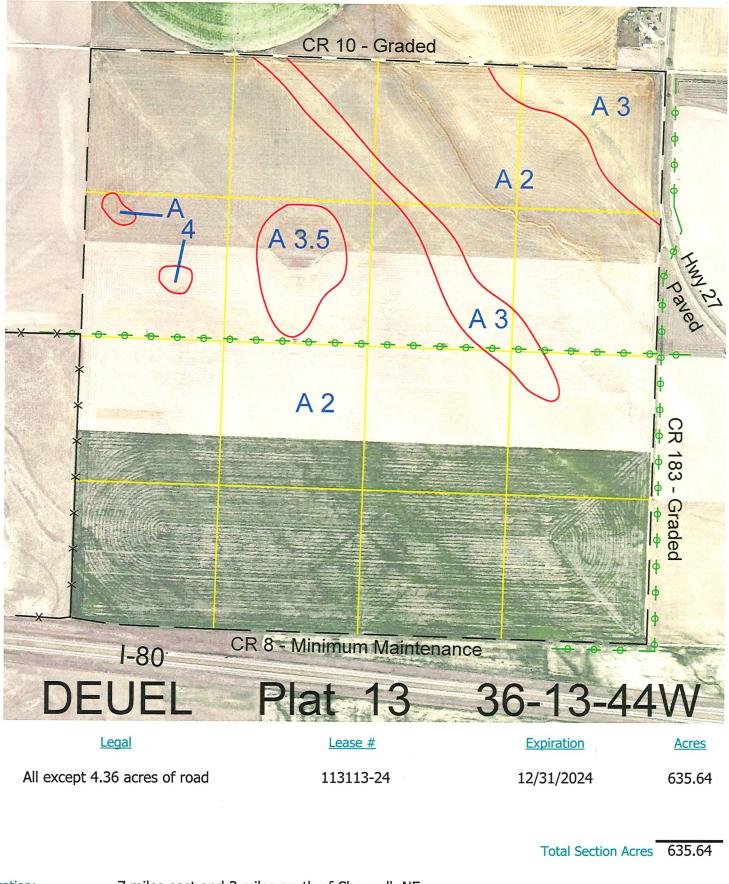

Location: 7 miles east and 3 miles south of Chappell, NE.

Best Access: Hwy #27 to the northeast corner. County Road #8 on the south, Road #10 on the north and Road #183 on the east.

| Land Classification Co | des: >D< indicates land not owne | >D< indicates land not owned by the School Land Trust |                              |
|------------------------|----------------------------------|-------------------------------------------------------|------------------------------|
| А                      | Dryland Cropground               | М                                                     | Pivot Irrigated Cropground   |
| В                      | Special Land Class               |                                                       | (Trust owned well)           |
| С                      | Water for Livestock              | NU                                                    | Non-Utility (No Value)       |
| E                      | Enhanced Value                   | Р                                                     | Pivot Irrigated Cropground   |
| F                      | Gravity Irrigated Cropground     |                                                       | (Lessee owned well)          |
|                        | (Trust owned well)               | R                                                     | Grassland (Typical Rent)     |
| G                      | Grassland (Higher Rent           | S                                                     | Grassland (Lower Rent        |
|                        | than R classification)           |                                                       | than R Classification)       |
| Н                      | Non-Agricultural Land Class      | Т                                                     | Real Estate Tax Recapture    |
| I                      | Canal Irrigated Cropground       | W                                                     | Gravity Irrigated Cropground |
|                        |                                  |                                                       | (Lessee owned well)          |