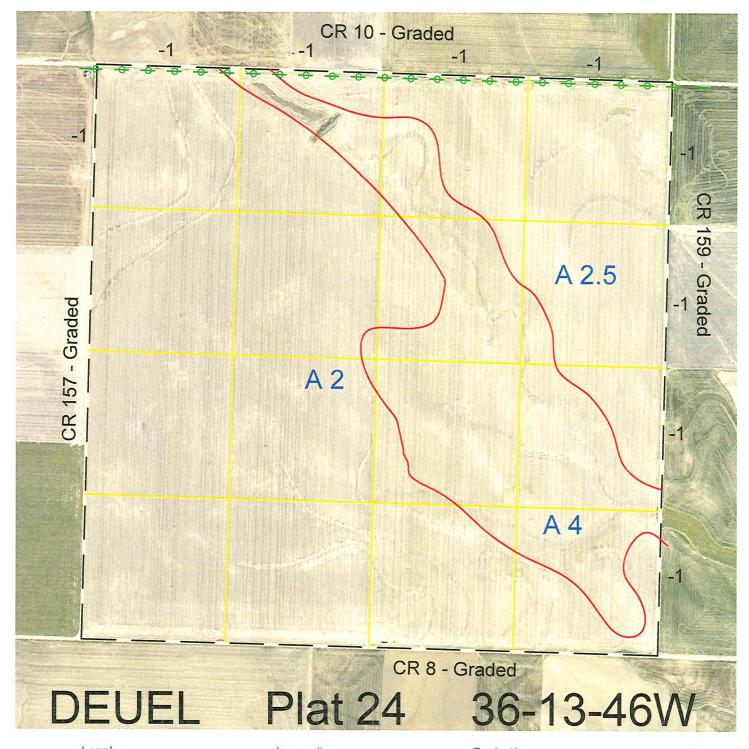

 Legal
 Lease #
 Expiration
 Acres

 All
 114696-28
 12/31/2028
 640

Total Section Acres 640

Location:

2 miles south and 3 miles west of Chappell, NE.

Best Access:

County Road #8 on the south, Road #157 on the west, Road #10 on the north and Road

#159 on the east.

Land Classification Codes:

>D< indicates land not owned by the School Land Trust

**Dryland Cropground** Pivot Irrigated Cropground Α Μ Special Land Class В (Trust owned well) Water for Livestock C NU Non-Utility (No Value) **Enhanced Value** Ε P Pivot Irrigated Cropground F **Gravity Irrigated Cropground** (Lessee owned well) (Trust owned well) R Grassland (Typical Rent) G Grassland (Higher Rent S Grassland (Lower Rent than R classification) than R Classification) Non-Agricultural Land Class Η Т Real Estate Tax Recapture Canal Irrigated Cropground **Gravity Irrigated Cropground** (Lessee owned well)