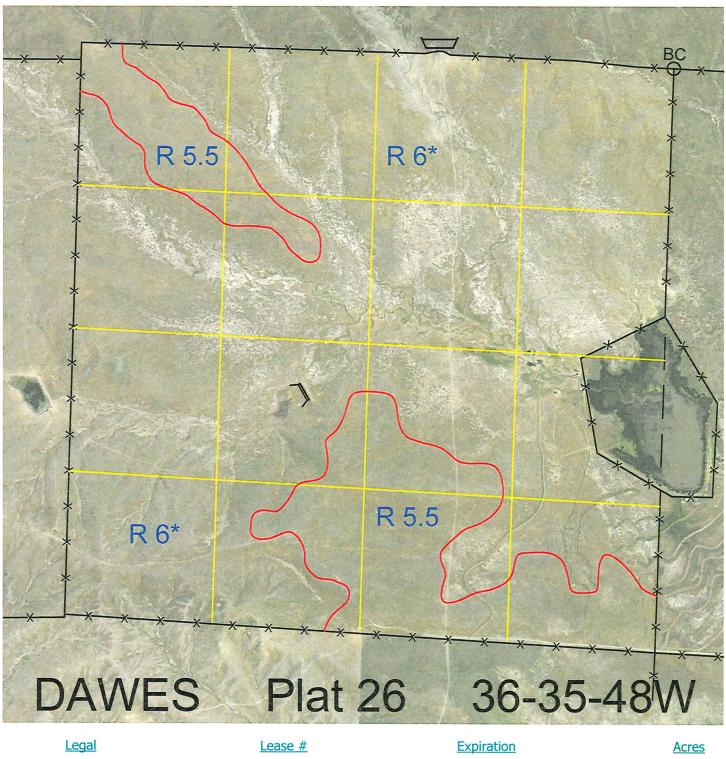

All

114547-30

12/31/2030

640

640 **Total Section Acres** 

Location:

9 miles north and 4 miles east of Chadron, NE.

Best Access:

## From east, from Slim Buttes Road take trail to SE corner.

| Land Classification Co | des: >D< indicates land not ow | ned by the Sc | hool Land Trust              |
|------------------------|--------------------------------|---------------|------------------------------|
| A                      | Dryland Cropground             | M             | Pivot Irrigated Cropground   |
| В                      | Special Land Class             |               | (Trust owned well)           |
| С                      | Water for Livestock            | NU            | Non-Utility (No Value)       |
| E                      | Enhanced Value                 | P             | Pivot Irrigated Cropground   |
| F                      | Gravity Irrigated Cropground   |               | (Lessee owned well)          |
|                        | (Trust owned well)             | R             | Grassland (Typical Rent)     |
| G                      | Grassland (Higher Rent         | S             | Grassland (Lower Rent        |
|                        | than R classification)         |               | than R Classification)       |
| Н                      | Non-Agricultural Land Class    | Т             | Real Estate Tax Recapture    |
| I                      | Canal Irrigated Cropground     | W             | Gravity Irrigated Cropground |
|                        |                                |               | (Lessee owned well)          |

For further information, please call Field Representative: Pat Speirs at (308) 638-4472.

Plat # 26