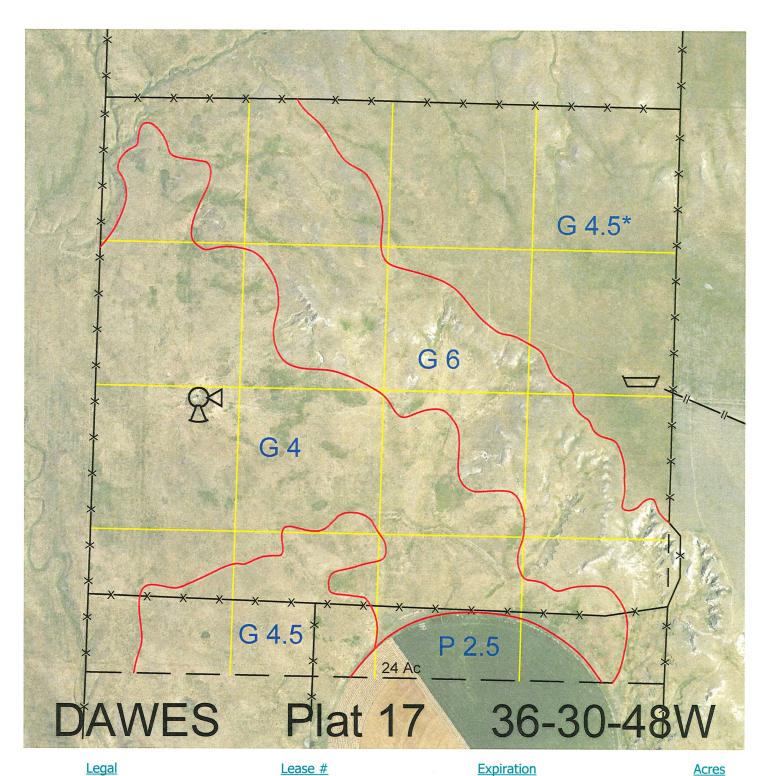

>D< indicates land not owned by the School Land Trust Land Classification Codes: **Dryland Cropground** Μ Pivot Irrigated Cropground В Special Land Class (Trust owned well) C Water for Livestock NU Non-Utility (No Value) Ε **Enhanced Value** Ρ Pivot Irrigated Cropground F Gravity Irrigated Cropground (Lessee owned well) (Trust owned well) R Grassland (Typical Rent) G Grassland (Higher Rent S Grassland (Lower Rent than R classification) than R Classification)