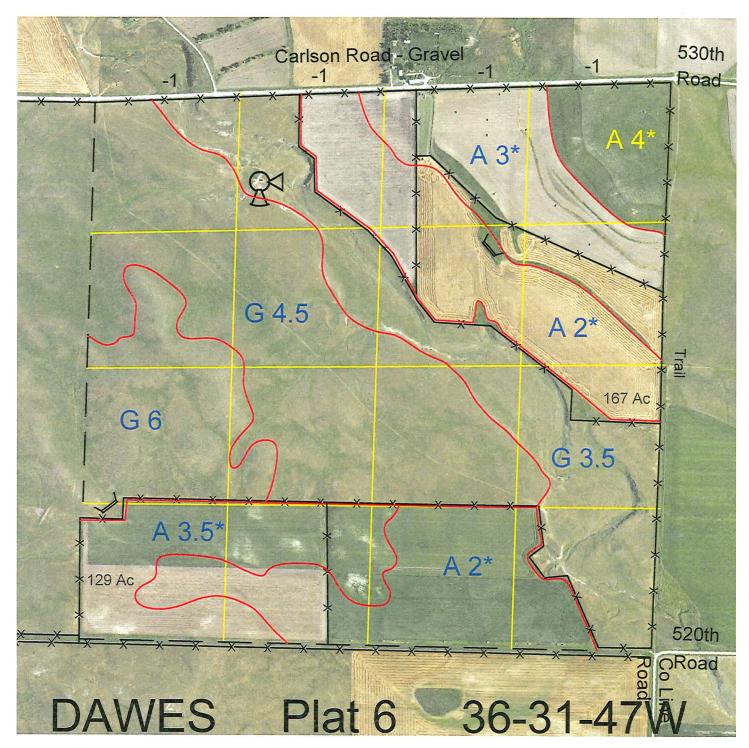

Legal Lease # **Expiration Acres** All 114485-30 12/31/2030 640

**Total Section Acres** 640

Location:

14 miles south and 11 miles east of Chadron, NE.

**Best Access:** 

County road, Carlson Road on north side of lease.

| Land Classification Cod | des: >D< indicates land not own | ned by the Sc | hool Land Trust                     |
|-------------------------|---------------------------------|---------------|-------------------------------------|
| Α                       | Dryland Cropground              | M             | Pivot Irrigated Cropground          |
| В                       | Special Land Class              |               | (Trust owned well)                  |
| С                       | Water for Livestock             | NU            | Non-Utility (No Value)              |
| E                       | Enhanced Value                  | Р             | Pivot Irrigated Cropground          |
| F                       | Gravity Irrigated Cropground    |               | (Lessee owned well)                 |
|                         | (Trust owned well)              | R             | Grassland (Typical Rent)            |
| G                       | Grassland (Higher Rent          | S             | Grassland (Lower Rent               |
|                         | than R classification)          |               | than R Classification)              |
| Н                       | Non-Agricultural Land Class     | Т             | Real Estate Tax Recapture           |
| I                       | Canal Irrigated Cropground      | W             | <b>Gravity Irrigated Cropground</b> |