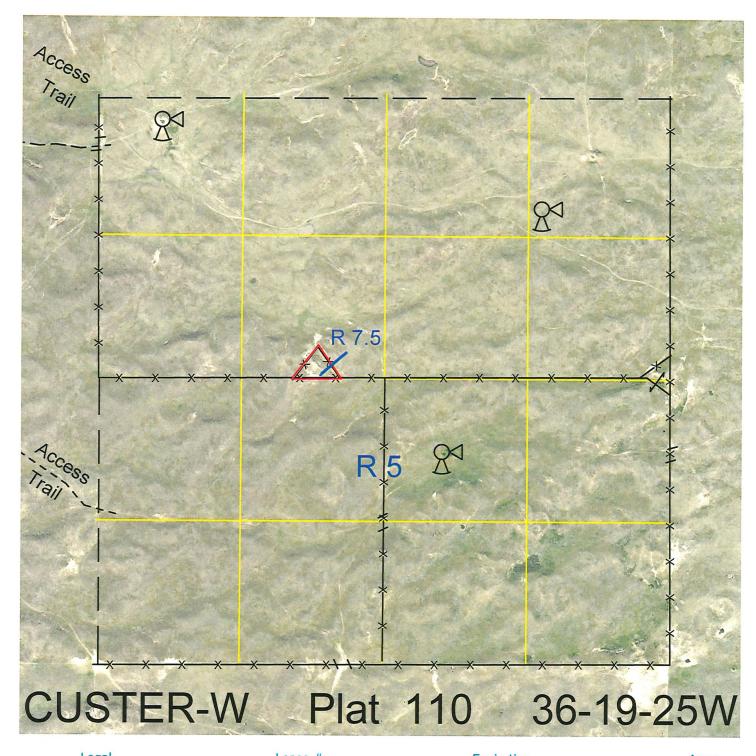

 Legal
 Lease #
 Expiration
 Acres

 All
 114094-29
 12/31/2029
 640

Total Section Acres 640

Location: 11 miles north and 2 miles east of Arnold, NE.

Best Access: Across deeded land from the west and north.