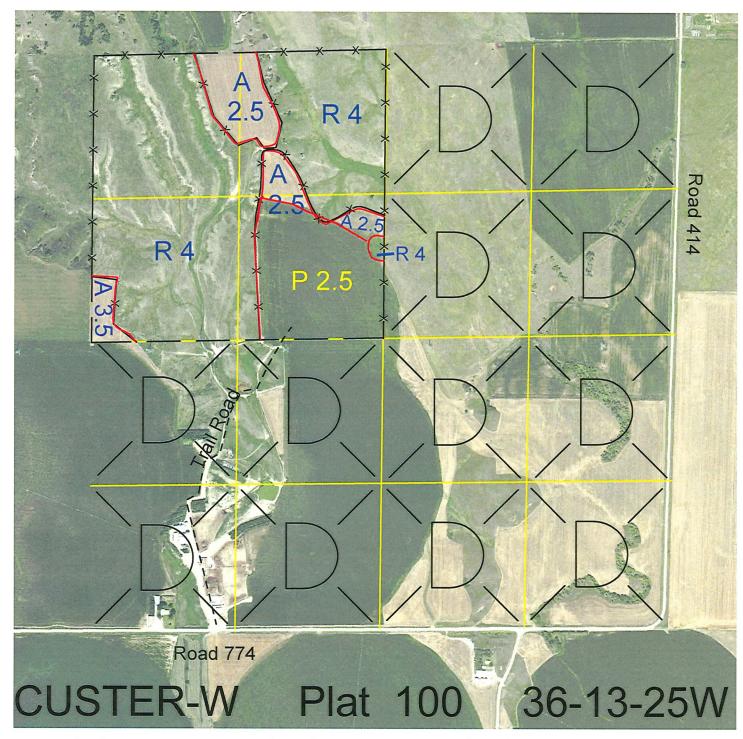

 Legal
 Lease #
 Expiration
 Acres

 NW4
 112915-26
 12/31/2026
 160

Total Section Acres 160

Location:

8 miles north and 2 miles east of Gothenburg, NE.

Best Access:

Across deeded land from the south.

| Land Classification Co | des: >D< indicates land      | not owned by the So | chool Land Trust                                 |
|------------------------|------------------------------|---------------------|--------------------------------------------------|
| Α                      | Dryland Cropground           | М                   | Pivot Irrigated Cropground                       |
| В                      | Special Land Class           |                     | (Trust owned well)                               |
| С                      | Water for Livestock          | NU                  | Non-Utility (No Value)                           |
| E                      | Enhanced Value               | Р                   | Pivot Irrigated Cropground                       |
| F                      | Gravity Irrigated Cropground |                     | (Lessee owned well)                              |
|                        | (Trust owned well)           | R                   | Grassland (Typical Rent)                         |
| G                      | Grassland (Higher Rent       | S                   | Grassland (Lower Rent                            |
|                        | than R classification)       | à                   | than R Classification)                           |
| Н                      | Non-Agricultural Land Class  | Т                   | Real Estate Tax Recapture                        |
| I                      | Canal Irrigated Cropground   | W                   | Gravity Irrigated Cropground (Lessee owned well) |