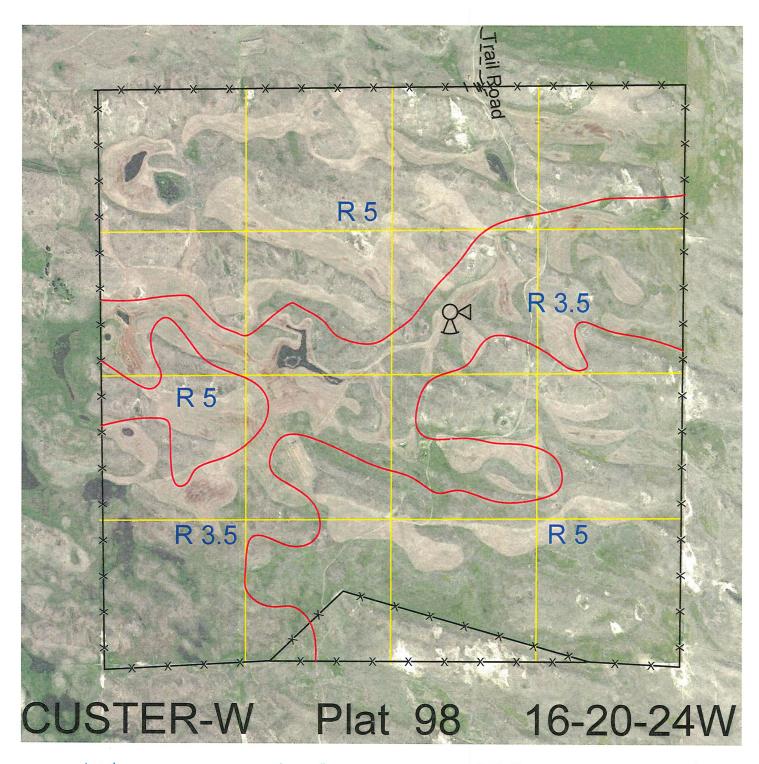

 Legal
 Lease #
 Expiration
 Acres

 All
 114067-29
 12/31/2029
 640

Total Section Acres 640

Location:

6 miles north and 12 miles west of Anselmo, NE.

**Best Access:** 

Across deeded land from the north.

| Land Classificatio | n Codes: | >D< indicates land not  | t owned by the Sci | nool Land Trust              |
|--------------------|----------|-------------------------|--------------------|------------------------------|
| A                  | N Dryla  | nd Cropground           | M                  | Pivot Irrigated Cropground   |
| В                  | Speci    | Special Land Class      |                    | (Trust owned well)           |
| C                  | ) Wate   | r for Livestock         | NU                 | Non-Utility (No Value)       |
| Е                  | Enhai    | nced Value              | Р                  | Pivot Irrigated Cropground   |
| F                  | Gravi    | ty Irrigated Cropground |                    | (Lessee owned well)          |
|                    | (Τ       | Trust owned well)       | R                  | Grassland (Typical Rent)     |
| G                  | G Grass  | sland (Higher Rent      | S                  | Grassland (Lower Rent        |
|                    | th       | an R classification)    |                    | than R Classification)       |
| H                  | l Non-A  | Agricultural Land Class | T                  | Real Estate Tax Recapture    |
| I                  | Canal    | Irrigated Cropground    | W                  | Gravity Irrigated Cropground |
|                    |          |                         |                    |                              |