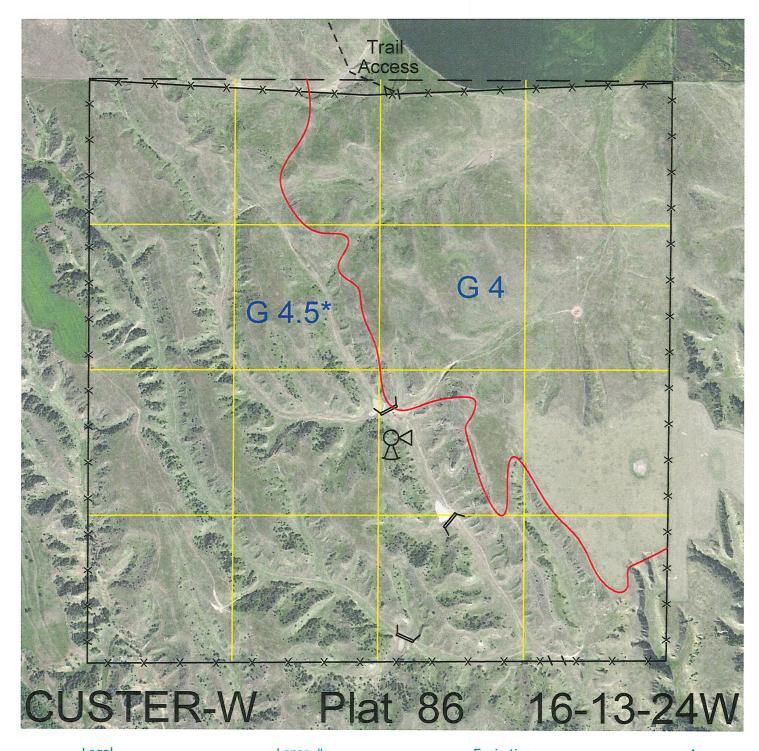

 Legal
 Lease #
 Expiration
 Acres

 All
 115193-32
 12/31/2032
 640

Total Section Acres 640

Location:

12 miles north and 5 miles east of Gothenburg, NE.

Best Access:

Across deeded land from the north.

| Land Classification Co | odes: >D< indicates land no  | ot owned by the Sc | hool Land Trust                     |
|------------------------|------------------------------|--------------------|-------------------------------------|
| Α                      | Dryland Cropground           | M                  | Pivot Irrigated Cropground          |
| В                      | Special Land Class           |                    | (Trust owned well)                  |
| С                      | Water for Livestock          | NU                 | Non-Utility (No Value)              |
| E                      | Enhanced Value               | Р                  | Pivot Irrigated Cropground          |
| F                      | Gravity Irrigated Cropground |                    | (Lessee owned well)                 |
|                        | (Trust owned well)           | R                  | Grassland (Typical Rent)            |
| G                      | Grassland (Higher Rent       | S                  | Grassland (Lower Rent               |
|                        | than R classification)       |                    | than R Classification)              |
| Н                      | Non-Agricultural Land Class  | Т                  | Real Estate Tax Recapture           |
| I                      | Canal Irrigated Cropground   | W                  | <b>Gravity Irrigated Cropground</b> |
|                        |                              |                    | (Lessee owned well)                 |