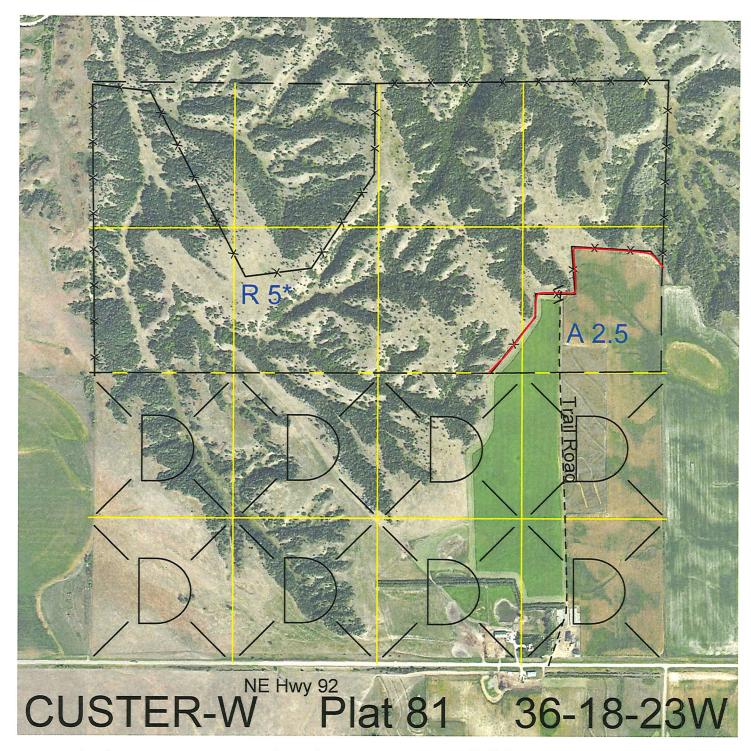

 Legal
 Lease #
 Expiration
 Acres

 N2
 113638-28
 12/31/2028
 320

Total Section Acres 320

Location:

7 miles west of Merna, NE.

**Best Access:** 

Across deeded land from the south.

| Land Classification Cod | des: >D< indicates land not ow | ned by the Sc | hool Land Trust                     |
|-------------------------|--------------------------------|---------------|-------------------------------------|
| Α                       | Dryland Cropground             | M             | Pivot Irrigated Cropground          |
| В                       | Special Land Class             |               | (Trust owned well)                  |
| С                       | Water for Livestock            | NU            | Non-Utility (No Value)              |
| Е                       | Enhanced Value                 | Р             | Pivot Irrigated Cropground          |
| F                       | Gravity Irrigated Cropground   |               | (Lessee owned well)                 |
|                         | (Trust owned well)             | R             | Grassland (Typical Rent)            |
| G                       | Grassland (Higher Rent         | S             | Grassland (Lower Rent               |
|                         | than R classification)         |               | than R Classification)              |
| Н                       | Non-Agricultural Land Class    | Т             | Real Estate Tax Recapture           |
| I                       | Canal Irrigated Cropground     | W             | <b>Gravity Irrigated Cropground</b> |
|                         |                                |               | (Lessee owned well)                 |
|                         |                                |               |                                     |