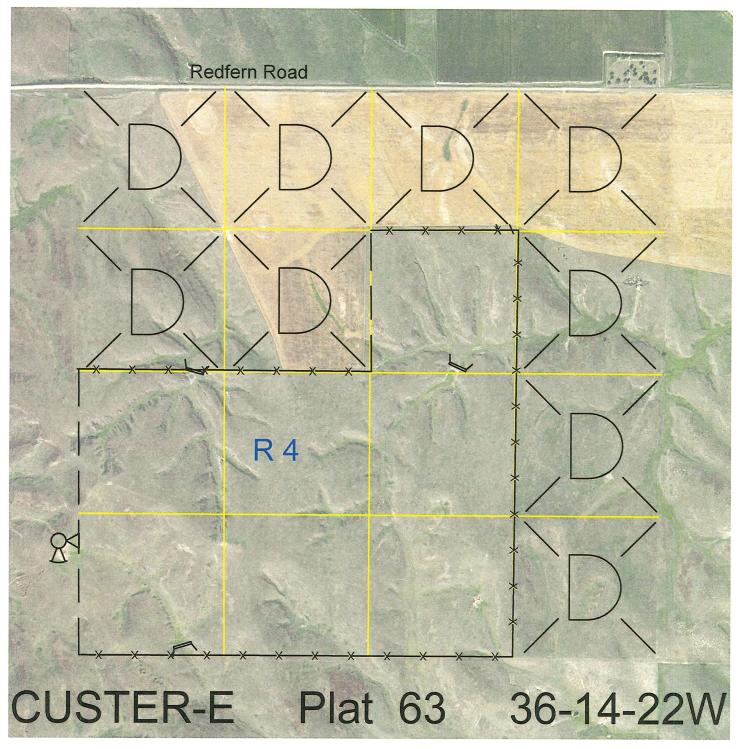

 Legal
 Lease #
 Expiration
 Acres

 SW4NE4, SW4 and W2SE4
 114858-31
 12/31/2031
 280

Total Section Acres 280

Location:

1.5 miles west of Oconto, NE.

Best Access:

Land Classification Codes:

Across deeded land from the west.

Pivot Irrigated Cropground **Dryland Cropground** Α Μ В Special Land Class (Trust owned well) C Water for Livestock NU Non-Utility (No Value) Pivot Irrigated Cropground Ε **Enhanced Value** Р F **Gravity Irrigated Cropground** (Lessee owned well) Grassland (Typical Rent) (Trust owned well) R Grassland (Higher Rent Grassland (Lower Rent G S than R classification) than R Classification)

H Non-Agricultural Land Class T Real Estate Tax Recapture
I Canal Irrigated Cropground W Gravity Irrigated Cropground (Lessee owned well)

>D< indicates land not owned by the School Land Trust