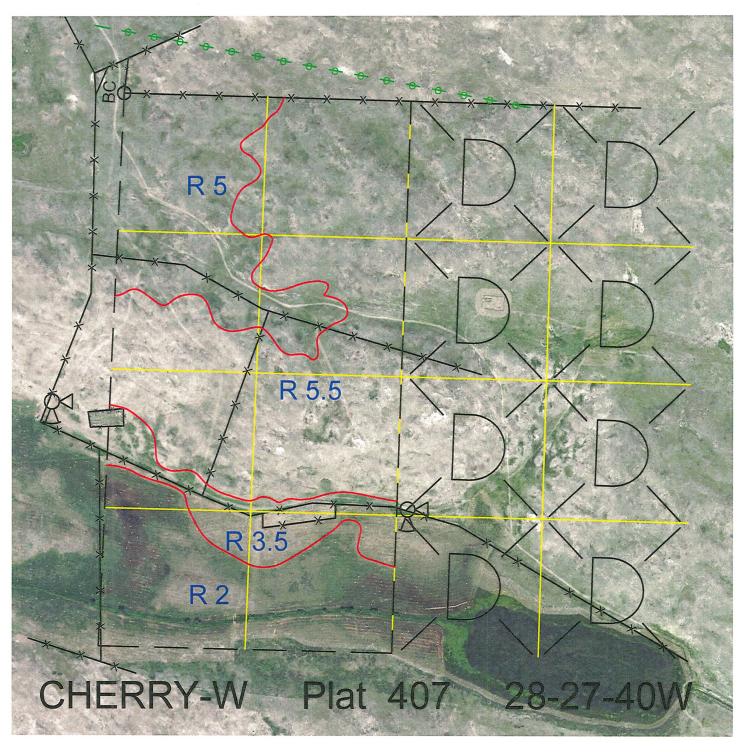

lease.

Ι

>D< indicates land not owned by the School Land Trust Land Classification Codes: **Dryland Cropground** Pivot Irrigated Cropground В Special Land Class (Trust owned well)

C Water for Livestock NU Non-Utility (No Value) Ε **Enhanced Value** Ρ Pivot Irrigated Cropground F **Gravity Irrigated Cropground** (Trust owned well) R

Grassland (Typical Rent) G Grassland (Higher Rent S Grassland (Lower Rent than R classification) than R Classification) Н Non-Agricultural Land Class Т

Real Estate Tax Recapture Gravity Irrigated Cropground (Lessee owned well)

(Lessee owned well)

Canal Irrigated Cropground