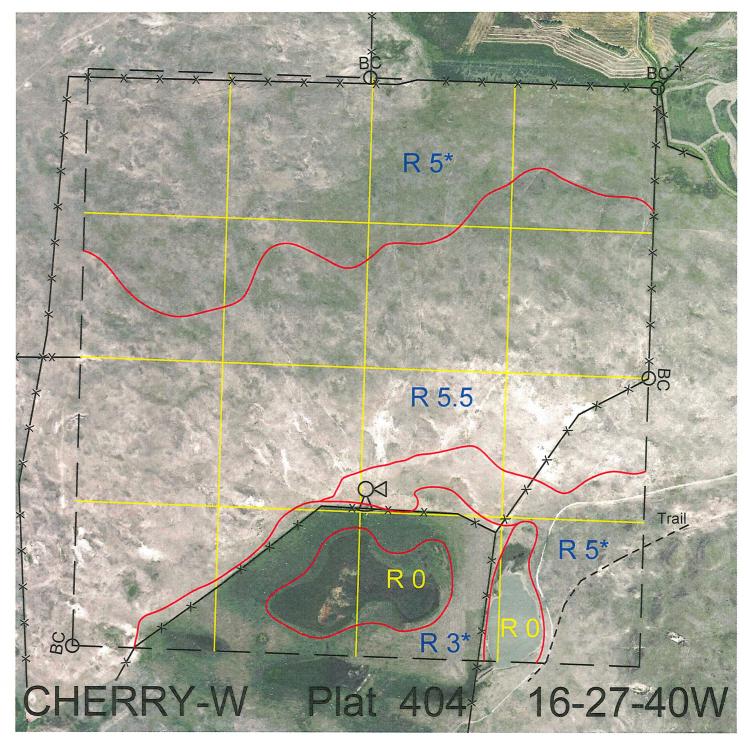

 Legal
 Lease #
 Expiration
 Acres

 All
 115031-34
 12/31/2034
 640

Total Section Acres 640

Location:

20 miles north and 2 miles west of Ashby, NE.

Best Access:

Н

Ι

Access trail (from Ashby Road) to Lance Bixby's house cuts through SE4 of section.

T

| Land Classification C | odes: >D< indicates land not of | owned by the So | chool Land Trust           |
|-----------------------|---------------------------------|-----------------|----------------------------|
| Α                     | Dryland Cropground              | M               | Pivot Irrigated Cropground |
| В                     | Special Land Class              |                 | (Trust owned well)         |
| C                     | Water for Livestock             | NU              | Non-Utility (No Value)     |
| Е                     | Enhanced Value                  | Р               | Pivot Irrigated Cropground |
| F                     | Gravity Irrigated Cropground    |                 | (Lessee owned well)        |
|                       | (Trust owned well)              | R               | Grassland (Typical Rent)   |
| G                     | Grassland (Higher Rent          | S               | Grassland (Lower Rent      |
|                       | than R classification)          |                 | than R Classification)     |