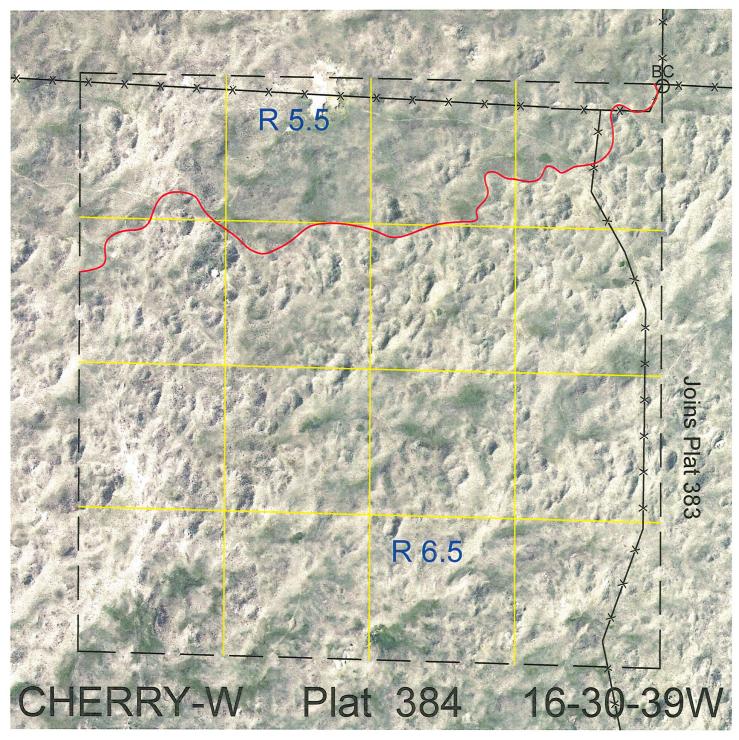

| <u>S-T-R</u>                     | <u>Legal</u>      | Lease #   | Expiration | Plat #                                 | <u>Acres</u>               |
|----------------------------------|-------------------|-----------|------------|----------------------------------------|----------------------------|
| 14-30-39<br>15-30-39<br>16-30-39 | Ali<br>Ali<br>Ali | 115063-34 | 12/31/2034 | 382<br>383<br>384<br>Total Lease Acres | 640<br>640<br>640<br>1,920 |

Land Classifica

| cat | tion ( | Codes: >D< indicates land not owned | ed by the So | hool Land Trust              |  |
|-----|--------|-------------------------------------|--------------|------------------------------|--|
|     | Α      | Dryland Cropground                  | Μ            | Pivot Irrigated Cropground   |  |
|     | В      | Special Land Class                  |              | (Trust owned well)           |  |
|     | С      | Water for Livestock                 | NU           | Non-Utility (No Value)       |  |
|     | Е      | Enhanced Value                      | Р            | Pivot Irrigated Cropground   |  |
|     | F      | Gravity Irrigated Cropground        |              | (Lessee owned well)          |  |
|     |        | (Trust owned well)                  | R            | Grassland (Typical Rent)     |  |
|     | G      | Grassland (Higher Rent              | S            | Grassland (Lower Rent        |  |
|     |        | than R classification)              |              | than R Classification)       |  |
|     | Н      | Non-Agricultural Land Class         | Т            | Real Estate Tax Recapture    |  |
|     | I      | Canal Irrigated Cropground          | W            | Gravity Irrigated Cropground |  |
|     |        |                                     |              | (Lessee owned well)          |  |
|     |        |                                     |              |                              |  |