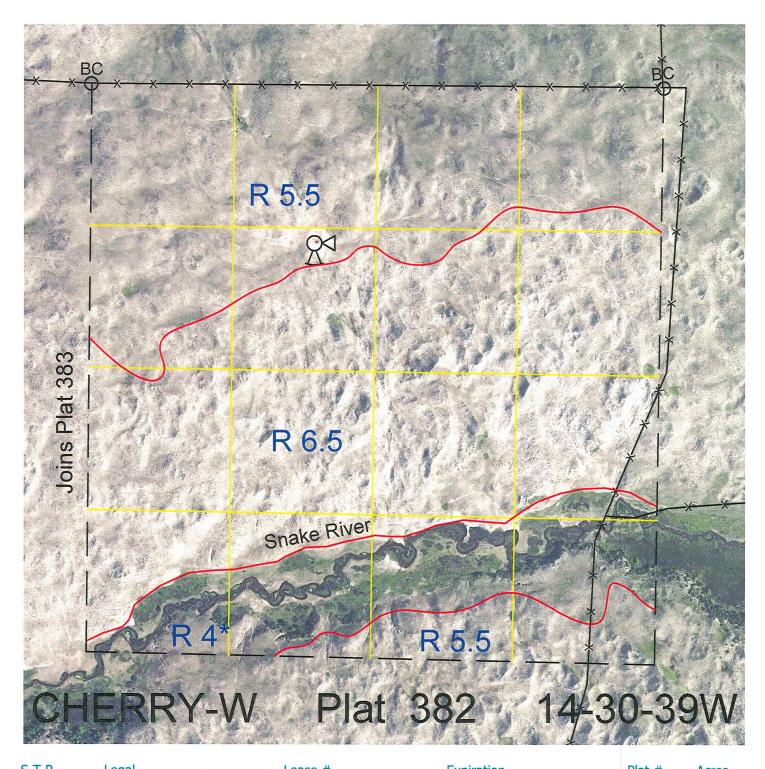

| <u>5-1-R</u>                     | <u>Legal</u>      | <u>Lease #</u> | Expiration | Plat #            | Acres             |  |
|----------------------------------|-------------------|----------------|------------|-------------------|-------------------|--|
| 14-30-39<br>15-30-39<br>16-30-39 | All<br>All<br>All | 115063-34      | 12/31/2034 | 382<br>383<br>384 | 640<br>640<br>640 |  |
|                                  |                   |                |            | Total Lease Acres | 1,920             |  |

Total Section Acres 64

Location:

24 miles south and 9 miles west of Merriman, NE.

**Best Access:** 

From Sasse's buildings in Sec 30 (just NW of plat 385) take trail north across hills, cross Snake River then go west to east line of plat 382, get permission from lessees and/or go with them.

Land Classification Codes:

>D< indicates land not owned by the School Land Trust

| Α | Dryland Cropground           | М  | Pivot Irrigated Cropground   |
|---|------------------------------|----|------------------------------|
| В | Special Land Class           |    | (Trust owned well)           |
| С | Water for Livestock          | NU | Non-Utility (No Value)       |
| E | Enhanced Value               | P  | Pivot Irrigated Cropground   |
| F | Gravity Irrigated Cropground |    | (Lessee owned well)          |
|   | (Trust owned well)           | R  | Grassland (Typical Rent)     |
| G | Grassland (Higher Rent       | S  | Grassland (Lower Rent        |
|   | than R classification)       |    | than R Classification)       |
| Н | Non-Agricultural Land Class  | Т  | Real Estate Tax Recapture    |
| I | Canal Irrigated Cropground   | W  | Gravity Irrigated Cropground |
|   |                              |    | (Lessee owned well)          |