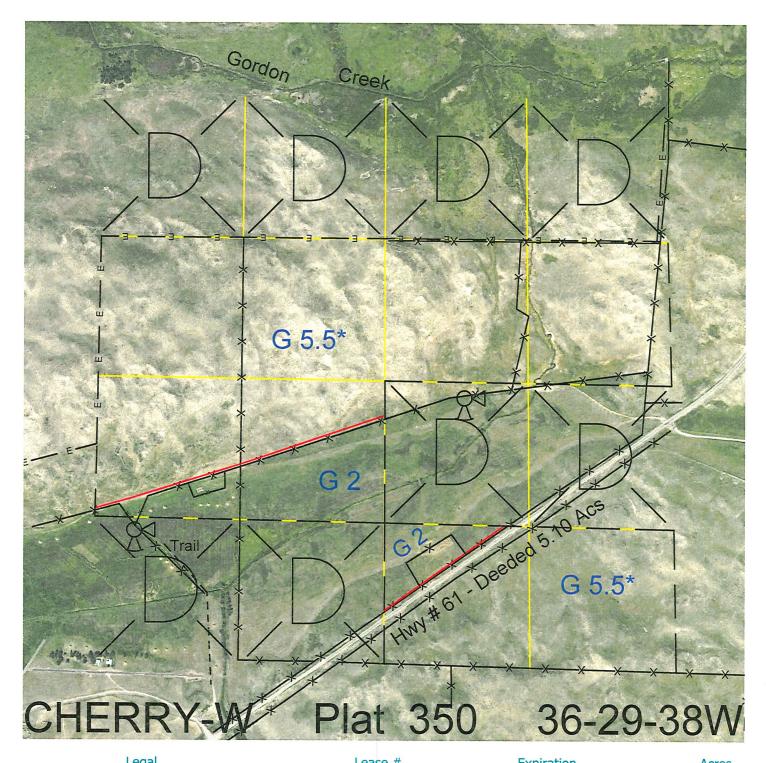

| <u>Legal</u>                                                 | <u>Lease #</u> | Expiration    | Acres        |
|--------------------------------------------------------------|----------------|---------------|--------------|
| S2NE4, SE4NW4, NE4SW4 and S2SE4 except 5.10 acres of Hwy #61 | 114337-32      | 12/31/2032    | 234.90       |
| SW4NW4 & NW4SW4                                              | 114338-32      | 12/31/2032    | 80           |
|                                                              |                | Total Section | Acres 314.90 |

Location: 33 miles south of Merriman, NE.

Best Access: Hwy 61 runs through the lease.

|                                                                                  | ,                            | - |    |                              |
|----------------------------------------------------------------------------------|------------------------------|---|----|------------------------------|
| Land Classification Codes: >D< indicates land not owned by the School Land Trust |                              |   |    |                              |
| Α                                                                                | Dryland Cropground           | × | M  | Pivot Irrigated Cropground   |
| В                                                                                | Special Land Class           |   |    | (Trust owned well)           |
| С                                                                                | Water for Livestock          |   | NU | Non-Utility (No Value)       |
| E                                                                                | Enhanced Value               |   | Р  | Pivot Irrigated Cropground   |
| F                                                                                | Gravity Irrigated Cropground |   |    | (Lessee owned well)          |
|                                                                                  | (Trust owned well)           |   | R  | Grassland (Typical Rent)     |
| G                                                                                | Grassland (Higher Rent       |   | S  | Grassland (Lower Rent        |
|                                                                                  | than R classification)       |   |    | than R Classification)       |
| Н                                                                                | Non-Agricultural Land Class  |   | Т  | Real Estate Tax Recapture    |
| I                                                                                | Canal Irrigated Cropground   |   | W  | Gravity Irrigated Cropground |
|                                                                                  |                              |   |    | (Lessee owned well)          |
|                                                                                  |                              |   |    |                              |