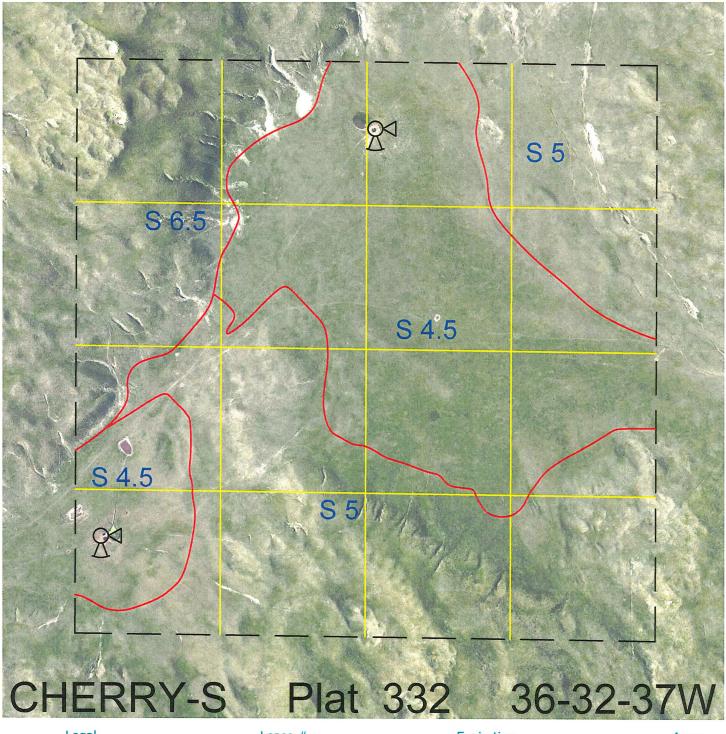

| Legal | Lease #   | Expiration | Acres |
|-------|-----------|------------|-------|
| All   | 113172-29 | 12/31/2029 | 640   |
|       |           |            |       |

Total Section Acres 640

Location:

Best Access:

None.

17 miles south and 5 miles east of Merriman, NE.

| Land Classification Codes: >D< indicates land not owned by the School Land Trust |                              |    |                              |  |  |
|----------------------------------------------------------------------------------|------------------------------|----|------------------------------|--|--|
| А                                                                                | Dryland Cropground           | М  | Pivot Irrigated Cropground   |  |  |
| В                                                                                | Special Land Class           |    | (Trust owned well)           |  |  |
| С                                                                                | Water for Livestock          | NU | Non-Utility (No Value)       |  |  |
| E                                                                                | Enhanced Value               | P  | Pivot Irrigated Cropground   |  |  |
| F                                                                                | Gravity Irrigated Cropground |    | (Lessee owned well)          |  |  |
|                                                                                  | (Trust owned well)           | R  | Grassland (Typical Rent)     |  |  |
| G                                                                                | Grassland (Higher Rent       | S  | Grassland (Lower Rent        |  |  |
|                                                                                  | than R classification)       |    | than R Classification)       |  |  |
| Н                                                                                | Non-Agricultural Land Class  | Т  | Real Estate Tax Recapture    |  |  |
| I                                                                                | Canal Irrigated Cropground   | W  | Gravity Irrigated Cropground |  |  |
|                                                                                  |                              |    | (Lessee owned well)          |  |  |