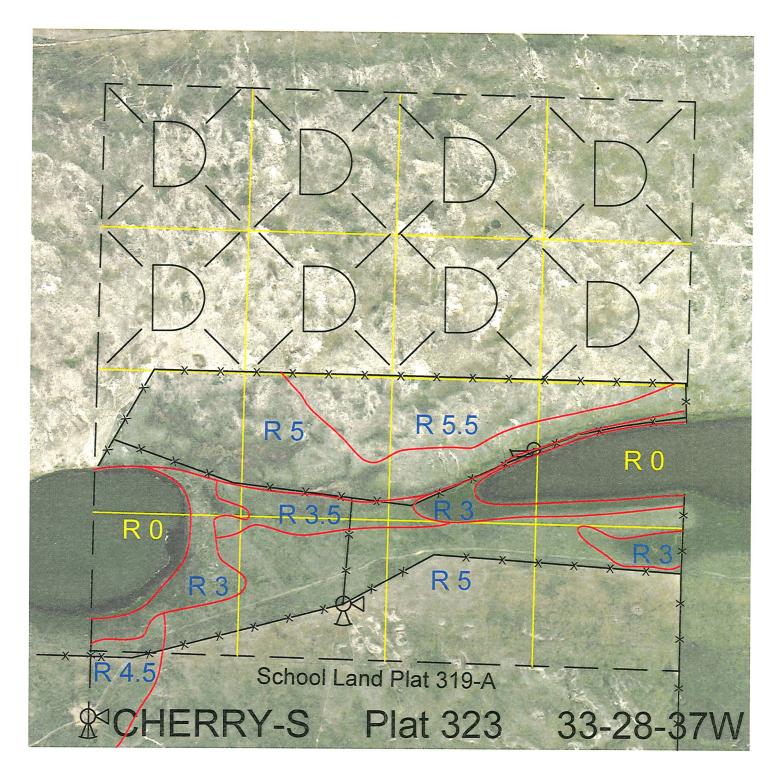

| S-T-R                            | <u>Legal</u>             | <u>Lease #</u> | <b>Expiration</b> | Plat #                                     | <u>Acres</u>                      |
|----------------------------------|--------------------------|----------------|-------------------|--------------------------------------------|-----------------------------------|
| 04-27-37<br>05-27-37<br>33-28-37 | N2 and N2S2<br>NE4<br>S2 | 114342-32      | 12/31/2032        | 319-A<br>319-B<br>323<br>Total Lease Acres | 481.72<br>161.05<br>320<br>962.77 |

Total Section Acres

Location:

30 miles north of Whitman, NE.

**Best Access:** 

Trail.

| Land Classification Code | s: >D< indicates land not owned b | y the S | chool Land Trust                                 |
|--------------------------|-----------------------------------|---------|--------------------------------------------------|
| Α                        | Dryland Cropground                | M       | Pivot Irrigated Cropground                       |
| В                        | Special Land Class                |         | (Trust owned well)                               |
| C                        | Water for Livestock               | NU      | Non-Utility (No Value)                           |
| Е                        | Enhanced Value                    | Р       | Pivot Irrigated Cropground                       |
| F                        | Gravity Irrigated Cropground      |         | (Lessee owned well)                              |
|                          | (Trust owned well)                | R       | Grassland (Typical Rent)                         |
| G                        | Grassland (Higher Rent            | S       | Grassland (Lower Rent                            |
|                          | than R classification)            |         | than R Classification)                           |
| Н                        | Non-Agricultural Land Class       | Т       | Real Estate Tax Recapture                        |
| I                        | Canal Irrigated Cropground        | W       | Gravity Irrigated Cropground (Lessee owned well) |