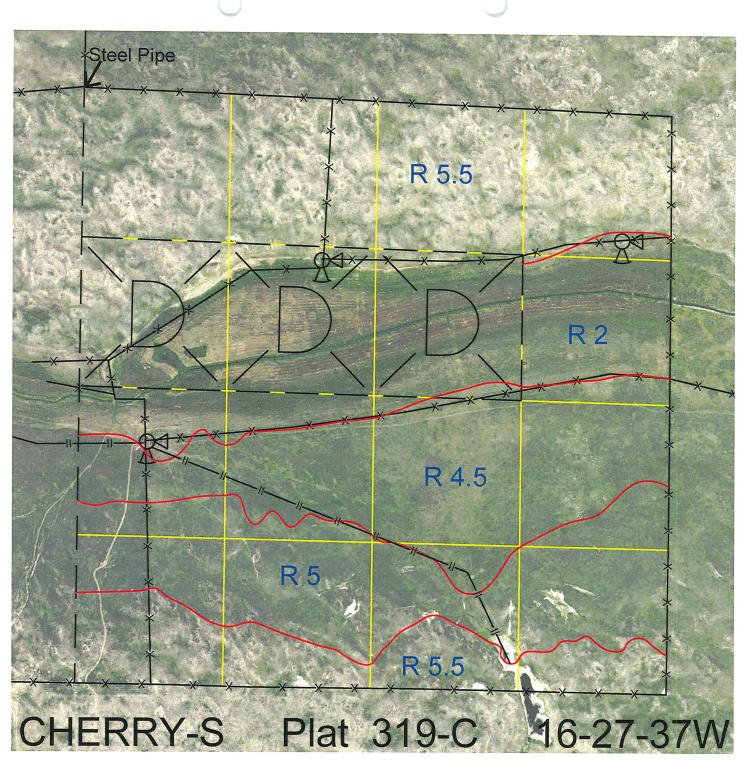

Location: 30 miles north of Hyannis, NE. Best Access: None. Land Classification Codes: >D< indicates land not owned by the School Land Trust **Dryland Cropground Pivot Irrigated Cropground** А Μ В Special Land Class (Trust owned well) С NU Water for Livestock Non-Utility (No Value) Е **Enhanced Value** Ρ Pivot Irrigated Cropground F Gravity Irrigated Cropground (Lessee owned well) Grassland (Typical Rent) (Trust owned well) R Grassland (Lower Rent G Grassland (Higher Rent S than R Classification) than R classification) Т Real Estate Tax Recapture Н Non-Agricultural Land Class Ι Canal Irrigated Cropground W Gravity Irrigated Cropground (Lessee owned well) For further information, please call Field Representative: Cort Dewing at (402) 376-3721. Plat #

319-C