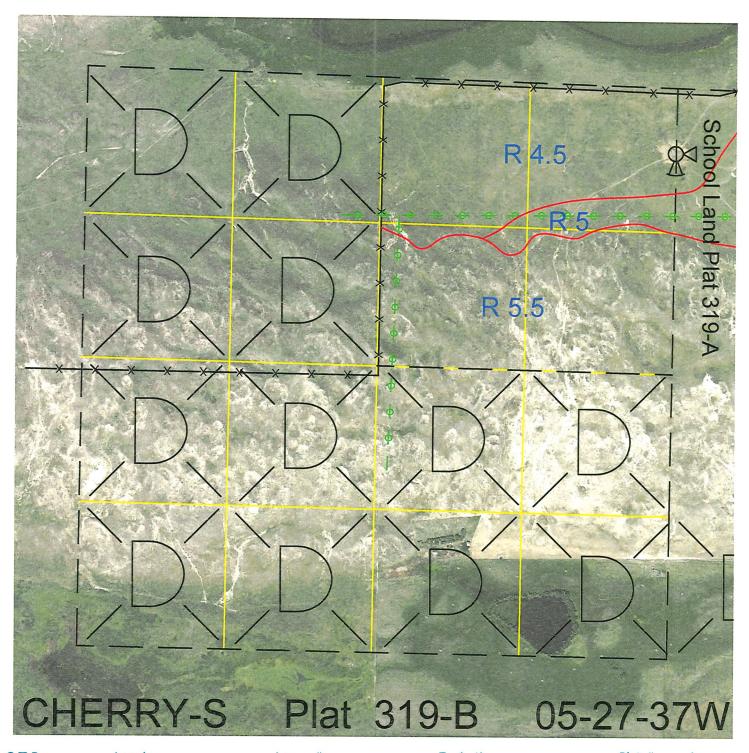

| <u>S-T-R</u>                     | <u>Legal</u>             | Lease #   | Expiration | Plat #                                     | <u>Acres</u>                      |
|----------------------------------|--------------------------|-----------|------------|--------------------------------------------|-----------------------------------|
| 04-27-37<br>05-27-37<br>33-28-37 | N2 and N2S2<br>NE4<br>S2 | 114342-32 | 12/31/2032 | 319-A<br>319-B<br>323<br>Total Lease Acres | 481.72<br>161.05<br>320<br>962.77 |

Total Section Acres 161.05

Location:

30 miles north of Whitman, NE.

Best Access:

None.

| Land Classification Code | s: >D< indicates land no     | t owned by the Sc | hool Land Trust                                  |
|--------------------------|------------------------------|-------------------|--------------------------------------------------|
| Α                        | Dryland Cropground           | M                 | Pivot Irrigated Cropground                       |
| В                        | Special Land Class           |                   | (Trust owned well)                               |
| С                        | Water for Livestock          | NU                | Non-Utility (No Value)                           |
| Е                        | Enhanced Value               | Р                 | Pivot Irrigated Cropground                       |
| F                        | Gravity Irrigated Cropground | v - w _           | (Lessee owned well)                              |
|                          | (Trust owned well)           | R                 | Grassland (Typical Rent)                         |
| G                        | Grassland (Higher Rent       | S                 | Grassland (Lower Rent                            |
|                          | than R classification)       |                   | than R Classification)                           |
| Ĥ -                      | Non-Agricultural Land Class  | Т                 | Real Estate Tax Recapture                        |
| I                        | Canal Irrigated Cropground   | W                 | Gravity Irrigated Cropground (Lessee owned well) |