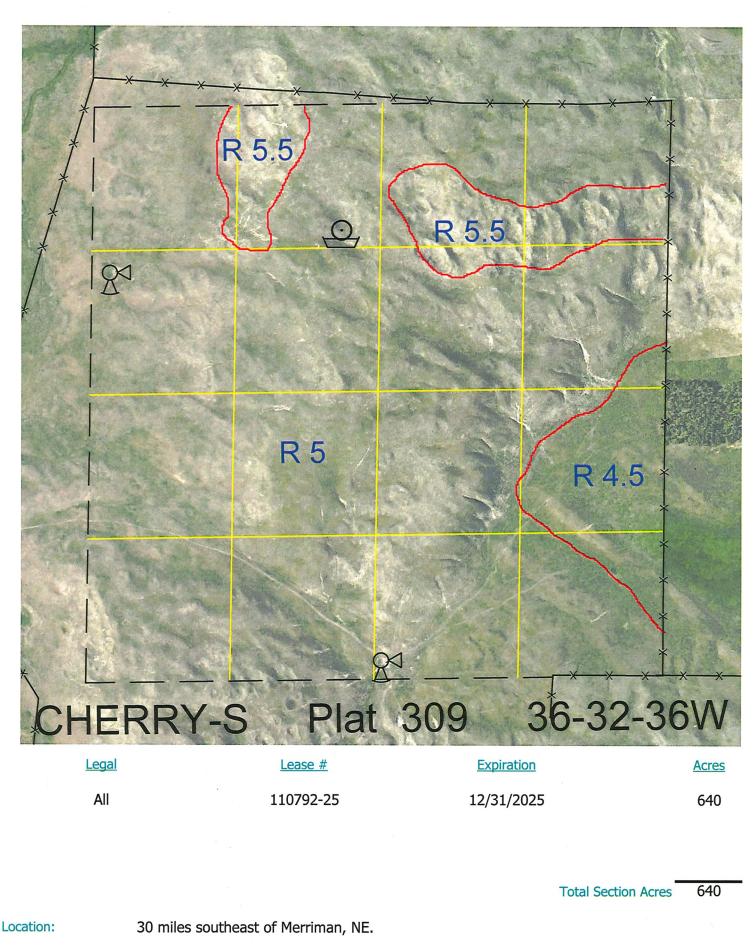

Best Access: None.

For further information, please call Field Representative: Cort Dewing at (402) 376-3721.

Plat # 309