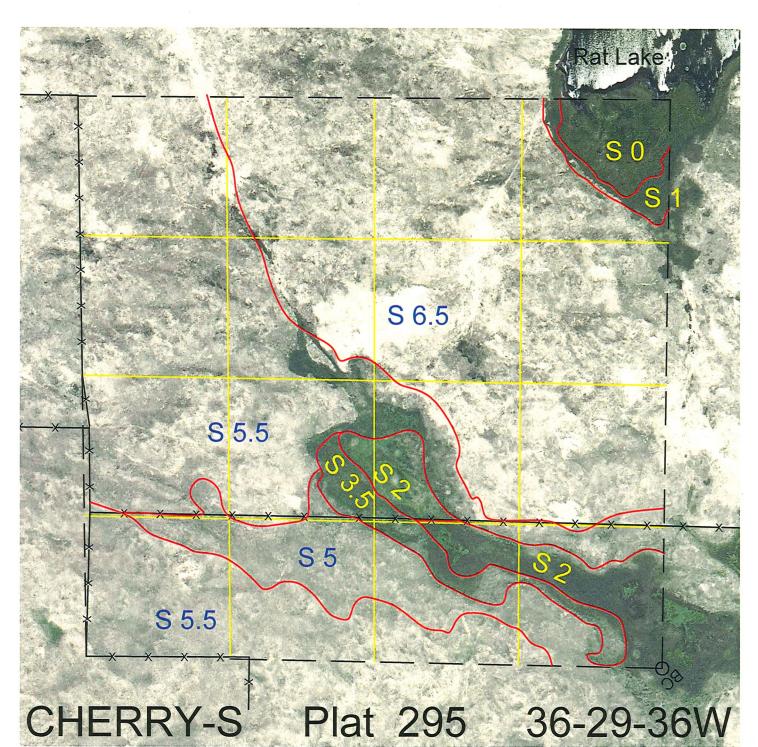

Location:

Best Access:

33 miles south and 11 miles east of Merriman, NE.

Trail to southeast.

| Land Classification C | odes: >D< indicates land not | owned by the Sc | hool Land Trust                                     |  |
|-----------------------|------------------------------|-----------------|-----------------------------------------------------|--|
| Α                     | Dryland Cropground           | M               | Pivot Irrigated Cropground                          |  |
| В                     | Special Land Class           |                 | (Trust owned well)                                  |  |
| С                     | Water for Livestock          | NU              | Non-Utility (No Value)                              |  |
| E                     | Enhanced Value               | Р               | Pivot Irrigated Cropground                          |  |
| F                     | Gravity Irrigated Cropground |                 | (Lessee owned well)                                 |  |
|                       | (Trust owned well)           | R               | Grassland (Typical Rent)                            |  |
| G                     | Grassland (Higher Rent       | S               | Grassland (Lower Rent                               |  |
|                       | than R classification)       |                 | than R Classification)                              |  |
| Н                     | Non-Agricultural Land Class  | Т               | Real Estate Tax Recapture                           |  |
| I                     | Canal Irrigated Cropground   | W               | Gravity Irrigated Cropground<br>(Lessee owned well) |  |