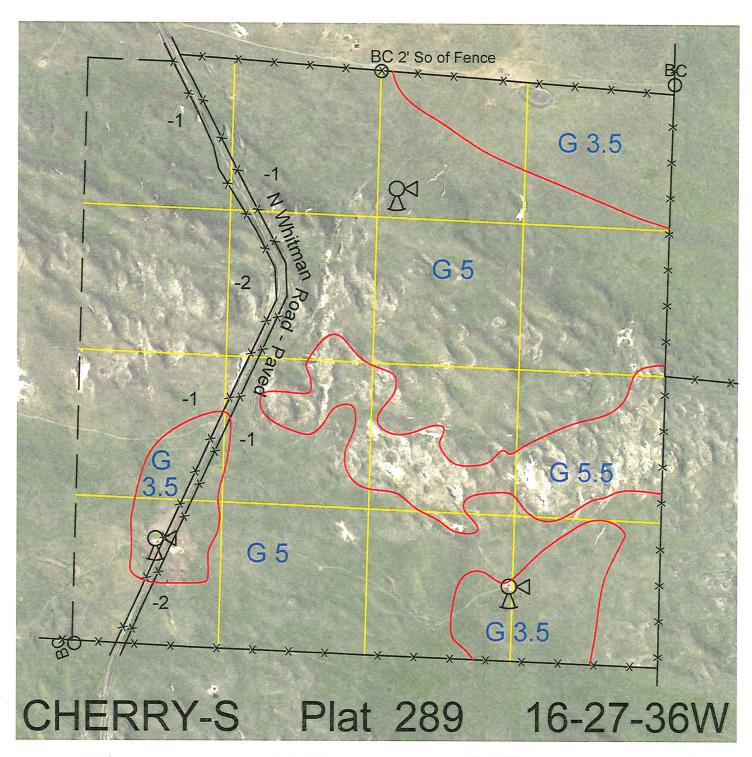

 Legal
 Lease #
 Expiration
 Acres

 All
 114400-30
 12/31/2030
 661.50

Total Section Acres 661.50

Location: 18 miles north of Whitman, NE.

Best Access: North Whitman Road runs through the lease.

| Land Classification Co | des: >D< indicates land not own | ed by the So | chool Land Trust             |
|------------------------|---------------------------------|--------------|------------------------------|
| Α                      | Dryland Cropground              | M            | Pivot Irrigated Cropground   |
| В                      | Special Land Class              |              | (Trust owned well)           |
| С                      | Water for Livestock             | NU           | Non-Utility (No Value)       |
| E                      | Enhanced Value                  | Р            | Pivot Irrigated Cropground   |
| F                      | Gravity Irrigated Cropground    |              | (Lessee owned well)          |
|                        | (Trust owned well)              | R            | Grassland (Typical Rent)     |
| G                      | Grassland (Higher Rent          | S            | Grassland (Lower Rent        |
|                        | than R classification)          |              | than R Classification)       |
| Н                      | Non-Agricultural Land Class     | Т            | Real Estate Tax Recapture    |
| I                      | Canal Irrigated Cropground      | W            | Gravity Irrigated Cropground |
|                        |                                 |              | (Lessee owned well)          |