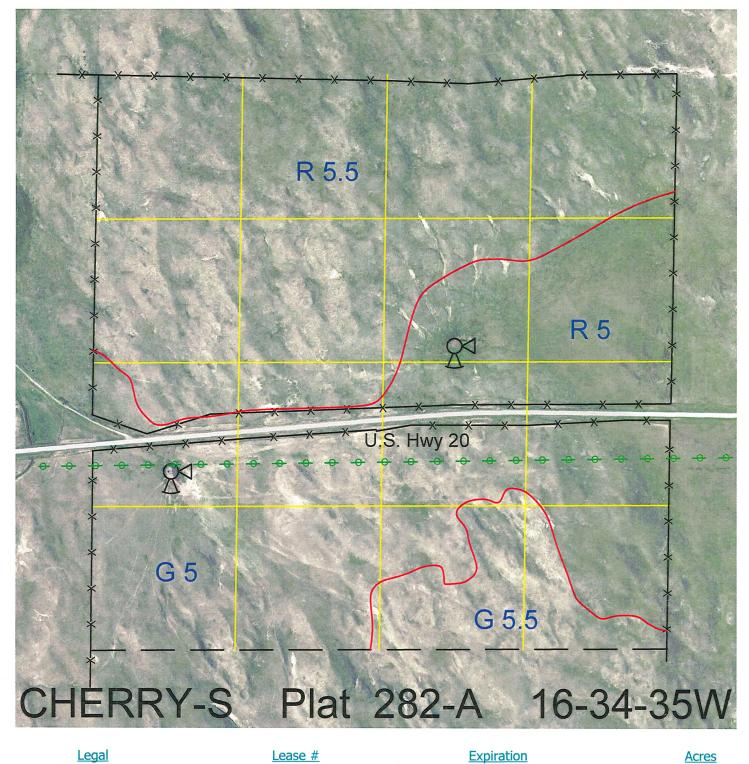

| L | e | a | a | L |
|---|---|---|---|---|
| _ | - | - | - |   |

Lease #

All except 21.55 acres of Hwy 20

114399-30

12/31/2030

<u>Acres</u> 618.45

Total Section Acres 618.45

|   | 0 | 00 | +   | 0 | n |   |
|---|---|----|-----|---|---|---|
| L | Ο | La | ILI | υ | п | 5 |

12 miles east of Merriman, NE.

## Best Access: US Hwy 20 through lease.

| Land Classification Co | des: >D< indicates land      | >D< indicates land not owned by the School Land Trust |                              |  |  |
|------------------------|------------------------------|-------------------------------------------------------|------------------------------|--|--|
| А                      | Dryland Cropground           | M                                                     | Pivot Irrigated Cropground   |  |  |
| B                      | Special Land Class           |                                                       | (Trust owned well)           |  |  |
| С                      | Water for Livestock          | NU                                                    | Non-Utility (No Value)       |  |  |
| E                      | Enhanced Value               | P                                                     | Pivot Irrigated Cropground   |  |  |
| F                      | Gravity Irrigated Cropground |                                                       | (Lessee owned well)          |  |  |
|                        | (Trust owned well)           | R                                                     | Grassland (Typical Rent)     |  |  |
| G                      | Grassland (Higher Rent       | S                                                     | Grassland (Lower Rent        |  |  |
|                        | than R classification)       |                                                       | than R Classification)       |  |  |
| Н                      | Non-Agricultural Land Class  | Т                                                     | Real Estate Tax Recapture    |  |  |
| I                      | Canal Irrigated Cropground   | W                                                     | Gravity Irrigated Cropground |  |  |
|                        |                              |                                                       | (Lessee owned well)          |  |  |