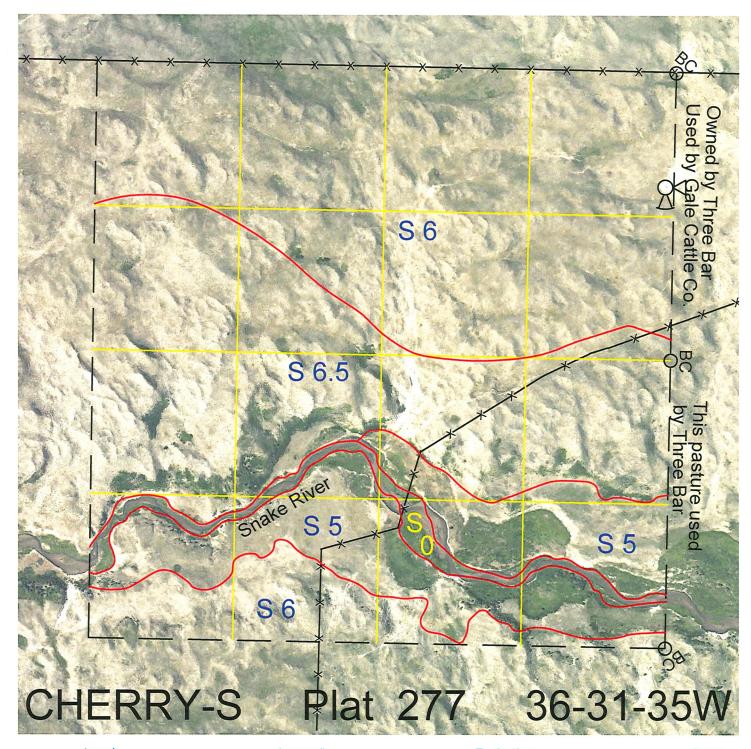

 Legal
 Lease #
 Expiration
 Acres

 All
 111159-25
 12/31/2025
 640

Total Section Acres 640

Location: 30 miles southwest of Nenzel, NE on the Snake River.

Best Access: None.

Land Classification Codes:

**Dryland Cropground** Pivot Irrigated Cropground В Special Land Class (Trust owned well) NU C Water for Livestock Non-Utility (No Value) Ε **Enhanced Value** P Pivot Irrigated Cropground F **Gravity Irrigated Cropground** (Lessee owned well) (Trust owned well) Grassland (Typical Rent) R G Grassland (Higher Rent S Grassland (Lower Rent than R classification) than R Classification)