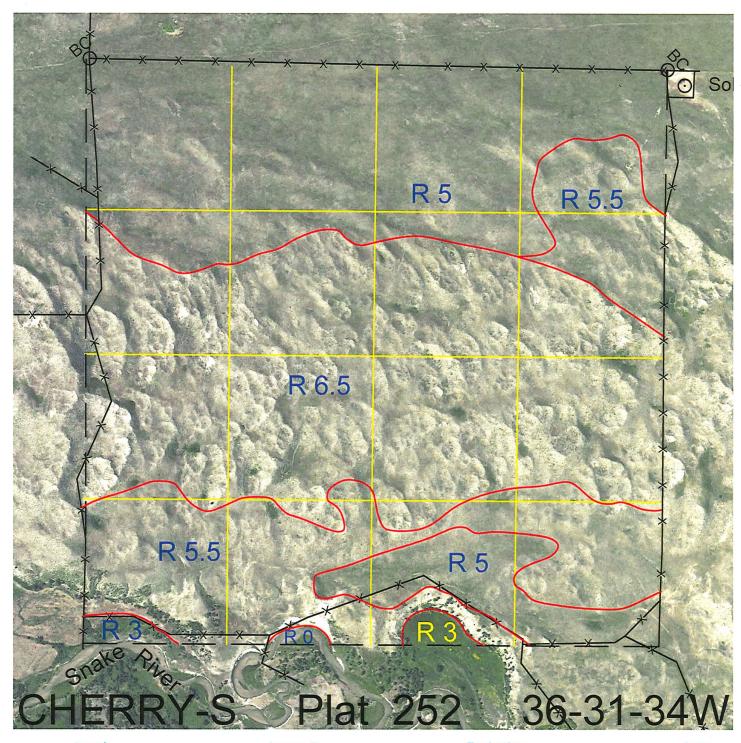

 Legal
 Lease #
 Expiration
 Acres

 All
 113173-29
 12/31/2029
 640

Total Section Acres 640

Location:

30 miles southwest of Nenzel, NE.

Best Access:

Trail from the west to northwest corner.

| Land Classification Co | odes: >D< indicates land i   | not owned by the Sc | hool Land Trust                                  |
|------------------------|------------------------------|---------------------|--------------------------------------------------|
| Α                      | Dryland Cropground           | , M                 | Pivot Irrigated Cropground                       |
| В                      | Special Land Class           |                     | (Trust owned well)                               |
| С                      | Water for Livestock          | NU                  | Non-Utility (No Value)                           |
| E                      | Enhanced Value               | . <b>P</b>          | Pivot Irrigated Cropground                       |
| F                      | Gravity Irrigated Cropground |                     | (Lessee owned well)                              |
|                        | (Trust owned well)           | R                   | Grassland (Typical Rent)                         |
| G                      | Grassland (Higher Rent       | S                   | Grassland (Lower Rent                            |
|                        | than R classification)       |                     | than R Classification)                           |
| Н                      | Non-Agricultural Land Class  | Т                   | Real Estate Tax Recapture                        |
| I                      | Canal Irrigated Cropground   | W                   | Gravity Irrigated Cropground (Lessee owned well) |
|                        |                              |                     | (Lessee owned well)                              |