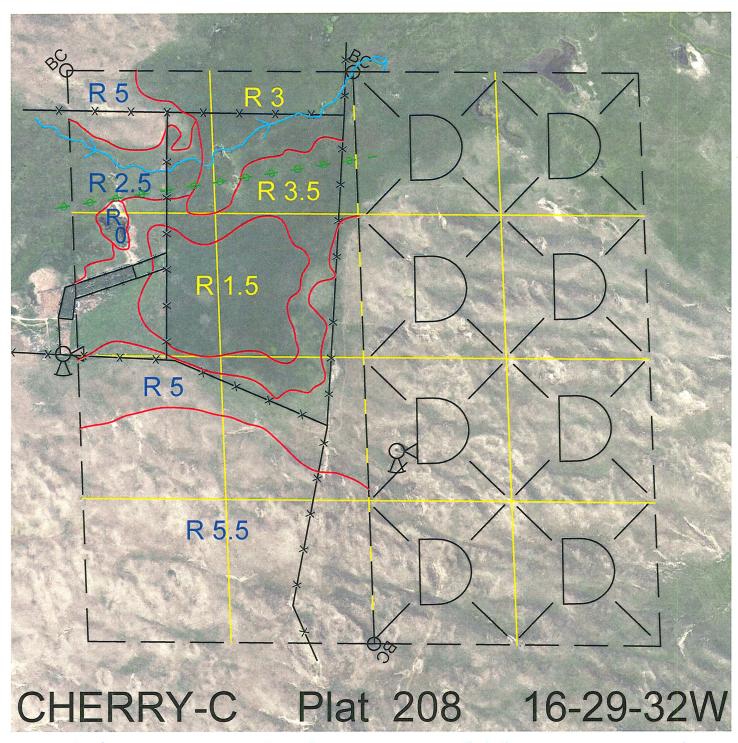

 Legal
 Lease #
 Expiration
 Acres

 W2
 114718-33
 12/31/2033
 320

Total Section Acres 320

Location: 10 miles southwest of Merritt Reservoir.

Best Access: None.

| Land Classification Co | odes: >D< indicates land     | not owned by the So | chool Land Trust                                 |
|------------------------|------------------------------|---------------------|--------------------------------------------------|
| Α                      | Dryland Cropground           | M                   | Pivot Irrigated Cropground                       |
| В                      | Special Land Class           |                     | (Trust owned well)                               |
| С                      | Water for Livestock          | NU                  | Non-Utility (No Value)                           |
| E                      | Enhanced Value               | Р                   | Pivot Irrigated Cropground                       |
| F                      | Gravity Irrigated Cropground |                     | (Lessee owned well)                              |
|                        | (Trust owned well)           | R                   | Grassland (Typical Rent)                         |
| G                      | Grassland (Higher Rent       | S                   | Grassland (Lower Rent                            |
|                        | than R classification)       |                     | than R Classification)                           |
| Н                      | Non-Agricultural Land Class  | Т                   | Real Estate Tax Recapture                        |
| I                      | Canal Irrigated Cropground   | W                   | Gravity Irrigated Cropground (Lessee owned well) |