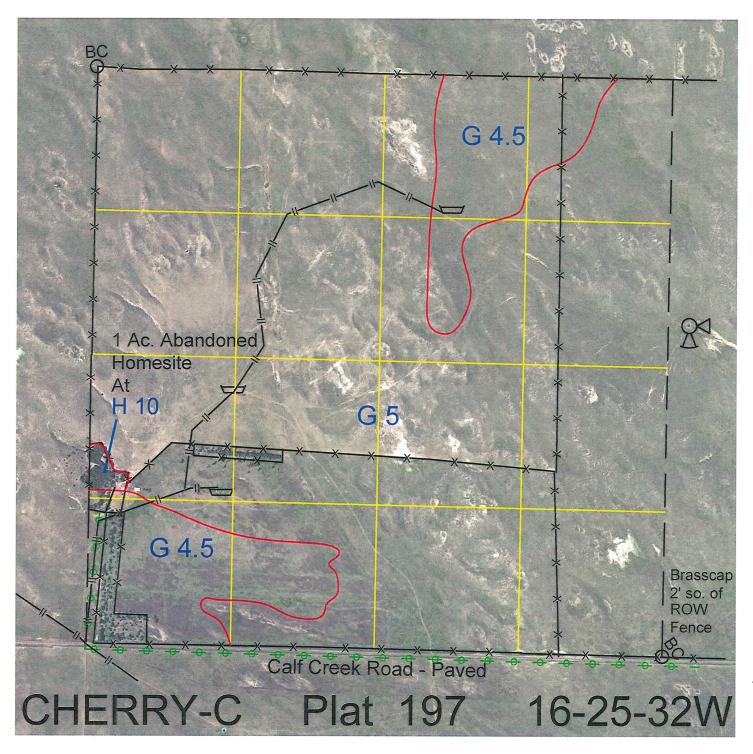

 Legal
 Lease #
 Expiration
 Acres

 All
 114391-30
 12/31/2030
 640

Total Section Acres 640

Location:

8 miles north of Mullen, NE.

Best Access:

County Calf Creek Road along south side.

| Land Classification Co | des: >D< indicates land not owne | ed by the So | chool Land Trust                                 |
|------------------------|----------------------------------|--------------|--------------------------------------------------|
| Α                      | Dryland Cropground               | M            | Pivot Irrigated Cropground                       |
| В                      | Special Land Class               |              | (Trust owned well)                               |
| C                      | Water for Livestock              | NU           | Non-Utility (No Value)                           |
| E                      | Enhanced Value                   | Р            | Pivot Irrigated Cropground                       |
| F                      | Gravity Irrigated Cropground     |              | (Lessee owned well)                              |
|                        | (Trust owned well)               | R            | Grassland (Typical Rent)                         |
| G                      | Grassland (Higher Rent           | S            | Grassland (Lower Rent                            |
|                        | than R classification)           |              | than R Classification)                           |
| Н                      | Non-Agricultural Land Class      | Т            | Real Estate Tax Recapture                        |
| I                      | Canal Irrigated Cropground       | W            | Gravity Irrigated Cropground (Lessee owned well) |