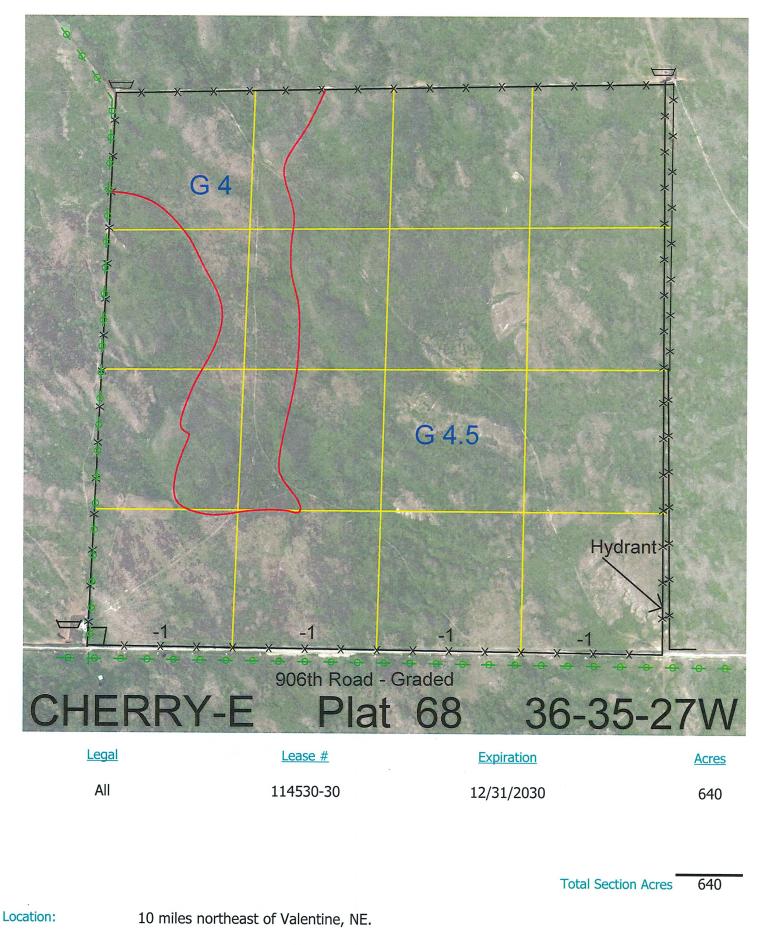

## Best Access: 906th R

## 906th Road on south side.

| Land Classification Co | odes: >D< indicates land not o | >D< indicates land not owned by the School Land Trust |                              |
|------------------------|--------------------------------|-------------------------------------------------------|------------------------------|
| А                      | Dryland Cropground             | M                                                     | Pivot Irrigated Cropground   |
| В                      | Special Land Class             |                                                       | (Trust owned well)           |
| С                      | Water for Livestock            | NU                                                    | Non-Utility (No Value)       |
| E                      | Enhanced Value                 | Р                                                     | Pivot Irrigated Cropground   |
| F                      | Gravity Irrigated Cropground   |                                                       | (Lessee owned well)          |
|                        | (Trust owned well)             | R                                                     | Grassland (Typical Rent)     |
| G                      | Grassland (Higher Rent         | S                                                     | Grassland (Lower Rent        |
|                        | than R classification)         |                                                       | than R Classification)       |
| Н                      | Non-Agricultural Land Class    | Т                                                     | Real Estate Tax Recapture    |
| I                      | Canal Irrigated Cropground     | W                                                     | Gravity Irrigated Cropground |
|                        |                                |                                                       | (Lessee owned well)          |

For further information, please call Field Representative: Shane Hamilton at (402) 376-3721.

Plat # 68