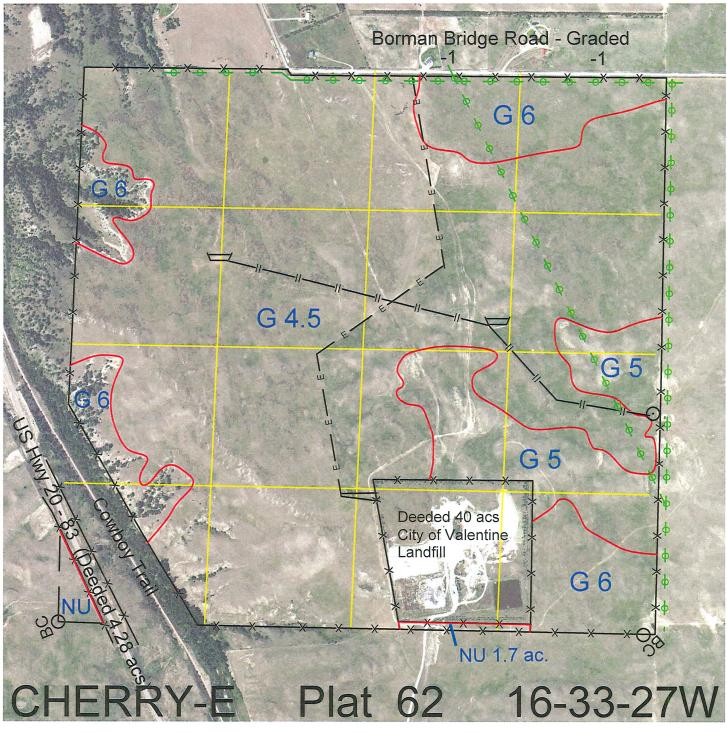

| Legal                                                                                                              | Lease #   | Expiration | Acres  |
|--------------------------------------------------------------------------------------------------------------------|-----------|------------|--------|
| All except 40 acre sanitary landfill area<br>in SE4 and except 6.71 acres of R.R.<br>and 4.68 acres of road in SW4 | 114531-30 | 12/31/2030 | 588.61 |

Total Section Acres 588.61

Location:

4 miles southeast of Valentine, NE.

Best Access:

Borman Bridge Road on north side and U.S. Hwy 20 through SW4SW4.

| Land Classification Co | odes: >D< indicates land not | owned by the So | hool Land Trust              |
|------------------------|------------------------------|-----------------|------------------------------|
| Α                      | Dryland Cropground           | M               | Pivot Irrigated Cropground   |
| В                      | Special Land Class           |                 | (Trust owned well)           |
| С                      | Water for Livestock          | NU              | Non-Utility (No Value)       |
| E                      | Enhanced Value               | Р               | Pivot Irrigated Cropground   |
| F                      | Gravity Irrigated Cropground |                 | (Lessee owned well)          |
|                        | (Trust owned well)           | R               | Grassland (Typical Rent)     |
| G                      | Grassland (Higher Rent       | S               | Grassland (Lower Rent        |
|                        | than R classification)       |                 | than R Classification)       |
| Н                      | Non-Agricultural Land Class  | Т               | Real Estate Tax Recapture    |
| I                      | Canal Irrigated Cropground   | W               | Gravity Irrigated Cropground |
|                        |                              |                 | (Lessee owned well)          |