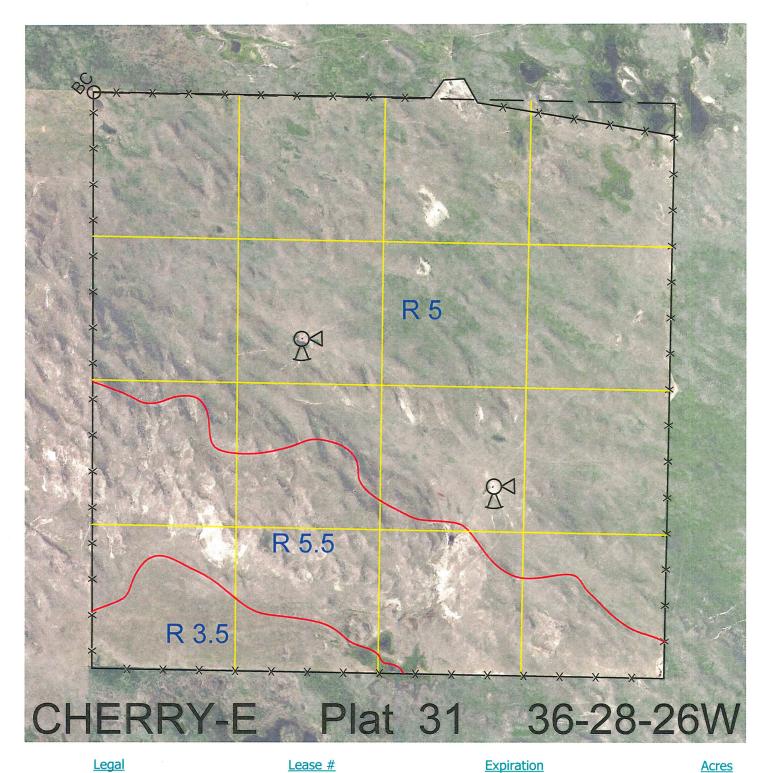

All 112039-26 12/31/2026 639.54

Total Section Acres 639.54

Location:

28 miles south of Wood Lake, NE.

**Best Access:** 

Trail.

| Land Classification Co | odes: >D< indicates land no  | t owned by the Sc | hool Land Trust                                  |
|------------------------|------------------------------|-------------------|--------------------------------------------------|
| Α                      | Dryland Cropground           | , M               | Pivot Irrigated Cropground                       |
| В                      | Special Land Class           |                   | (Trust owned well)                               |
| С                      | Water for Livestock          | NU                | Non-Utility (No Value)                           |
| E                      | Enhanced Value               | Р                 | Pivot Irrigated Cropground                       |
| F                      | Gravity Irrigated Cropground |                   | (Lessee owned well)                              |
|                        | (Trust owned well)           | R                 | Grassland (Typical Rent)                         |
| G                      | Grassland (Higher Rent       | S                 | Grassland (Lower Rent                            |
|                        | than R classification)       |                   | than R Classification)                           |
| Н                      | Non-Agricultural Land Class  | Т                 | Real Estate Tax Recapture                        |
| I                      | Canal Irrigated Cropground   | W                 | Gravity Irrigated Cropground (Lessee owned well) |