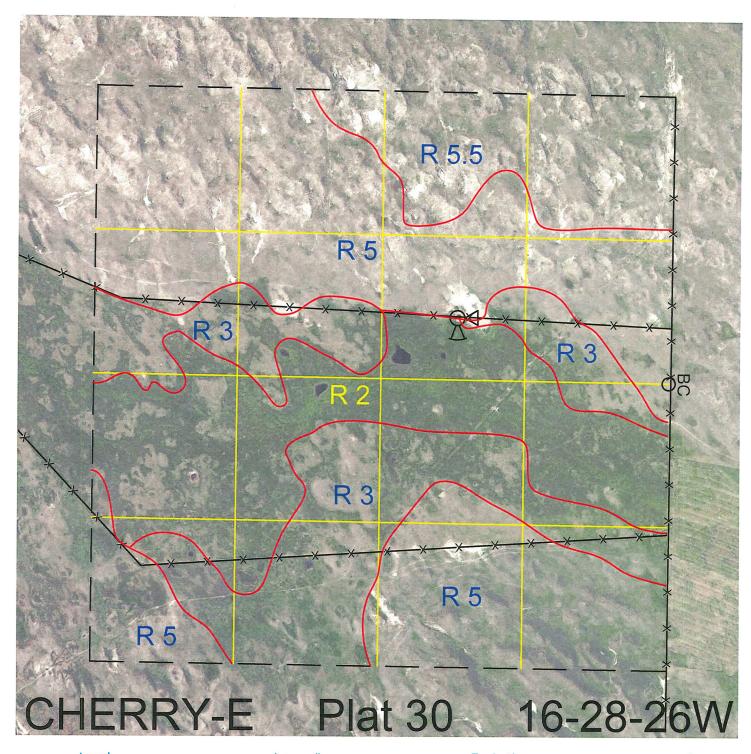

 Legal
 Lease #
 Expiration
 Acres

 All
 113958-31
 12/31/2031
 640.88

Total Section Acres 640.88

Location: 5 miles west and 16 miles south of Wood Lake, NE.

Best Access: Trail.

| Land Classification C | odes: >D< indicates land     | not owned by the So | chool Land Trust             |
|-----------------------|------------------------------|---------------------|------------------------------|
| Α                     | Dryland Cropground           | M                   | Pivot Irrigated Cropground   |
| В                     | Special Land Class           |                     | (Trust owned well)           |
| C                     | Water for Livestock          | NU                  | Non-Utility (No Value)       |
| Е                     | Enhanced Value               | Р                   | Pivot Irrigated Cropground   |
| F                     | Gravity Irrigated Cropground |                     | (Lessee owned well)          |
|                       | (Trust owned well)           | R                   | Grassland (Typical Rent)     |
| G                     | Grassland (Higher Rent       | S                   | Grassland (Lower Rent        |
|                       | than R classification)       |                     | than R Classification)       |
| Н                     | Non-Agricultural Land Class  | Т                   | Real Estate Tax Recapture    |
| I                     | Canal Irrigated Cropground   | W                   | Gravity Irrigated Cropground |
|                       |                              |                     | (Lessee owned well)          |