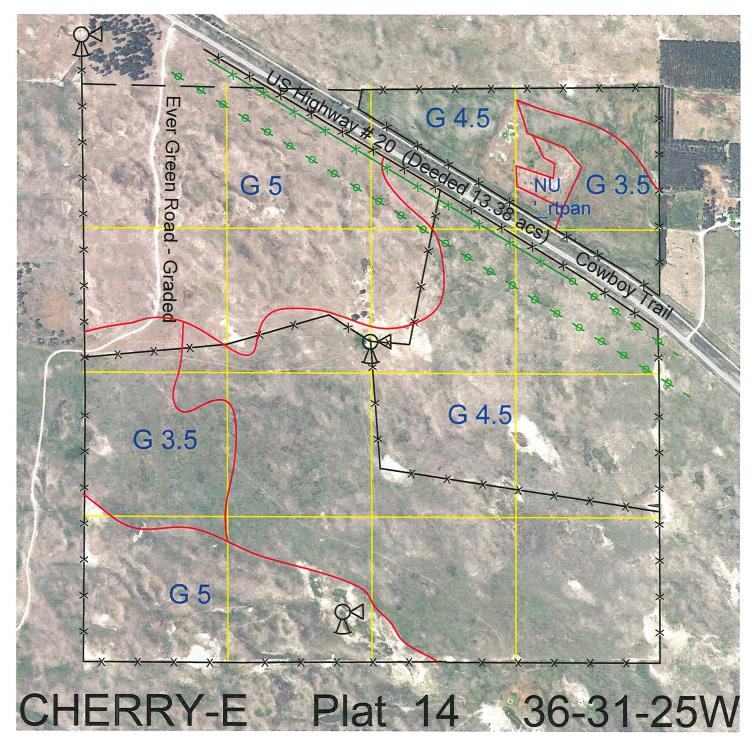

| Legal                         | Lease #   | Expiration | Acres  |
|-------------------------------|-----------|------------|--------|
| All except 13.38 acres of Hwy | 114445-30 | 12/31/2030 | 626.62 |

Total Section Acres 626.62

| Location:              | 2 miles east and 1 mile south of W | ood Lake, NE.  |                                                     |  |
|------------------------|------------------------------------|----------------|-----------------------------------------------------|--|
| Best Access:           | Hwy #20 through lease.             |                |                                                     |  |
| Land Classification Co | odes: >D< indicates land not o     | wned by the So | chool Land Trust                                    |  |
| A                      | Dryland Cropground                 | М              | Pivot Irrigated Cropground                          |  |
| В                      | Special Land Class                 |                | (Trust owned well)                                  |  |
| С                      | Water for Livestock                | NU             | Non-Utility (No Value)                              |  |
| E                      | Enhanced Value                     | Р              | Pivot Irrigated Cropground                          |  |
| F                      | Gravity Irrigated Cropground       |                | (Lessee owned well)                                 |  |
|                        | (Trust owned well)                 | R              | Grassland (Typical Rent)                            |  |
| G                      | Grassland (Higher Rent             | S              | Grassland (Lower Rent                               |  |
|                        | than R classification)             |                | than R Classification)                              |  |
| Н                      | Non-Agricultural Land Class        | Т              | Real Estate Tax Recapture                           |  |
| Ι                      | Canal Irrigated Cropground         | W              | Gravity Irrigated Cropground<br>(Lessee owned well) |  |

For further information, please call Field Representative: Shane Hamilton at (402) 376-3721.

Plat # 14