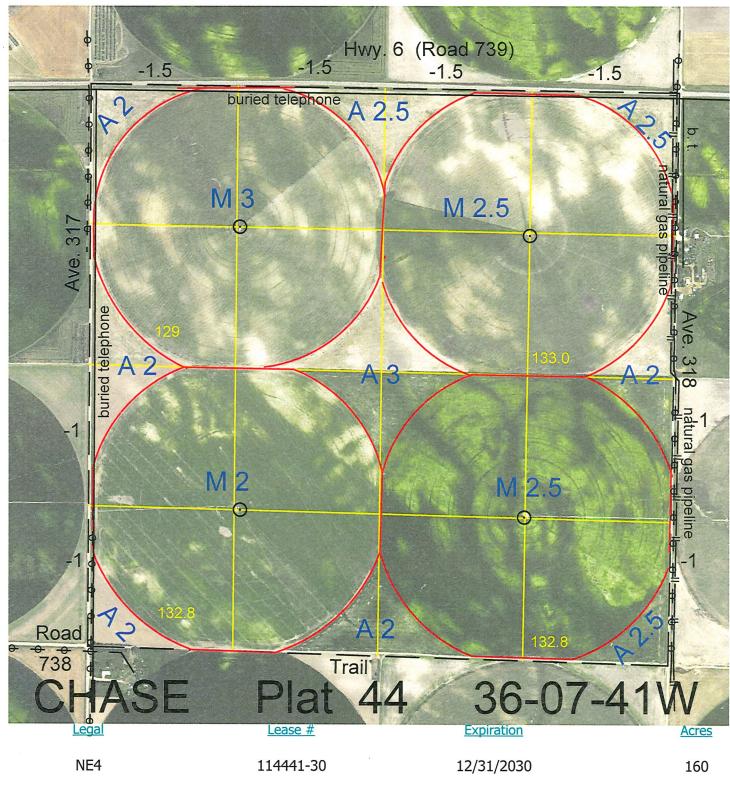

| NE4 | 114441-30 | 12/31/2030 | 160 |
|-----|-----------|------------|-----|
| NW4 | 114442-30 | 12/31/2030 | 160 |
| SW4 | 114443-30 | 12/31/2030 | 160 |
| SE4 | 114444-30 | 12/31/2030 | 160 |

Location:

2 miles east and 3 miles south of Lamar, NE.

**Total Section Acres** 

640

**Best Access:** 

Hwy #6 (739th Road) on the north, 317th Avenue on the west and 318th Avenue on the east. A trail road (738th Road) on the south.

| Land Classification C   | odes: >D< indicates land r            | iot owned by the Sc | nool Land Trust           |        |
|-------------------------|---------------------------------------|---------------------|---------------------------|--------|
| Α                       | Dryland Cropground                    | M                   | Pivot Irrigated Cropgroui | nd     |
| В                       | Special Land Class                    |                     | (Trust owned well)        |        |
| С                       | Water for Livestock                   | NU                  | Non-Utility (No Value)    |        |
| Е                       | Enhanced Value                        | Р                   | Pivot Irrigated Cropgroui | nd     |
| F                       | Gravity Irrigated Cropground          |                     | (Lessee owned well)       |        |
|                         | (Trust owned well)                    | R                   | Grassland (Typical Rent)  |        |
| G                       | Grassland (Higher Rent                | S                   | Grassland (Lower Rent     |        |
|                         | than R classification)                |                     | than R Classification)    |        |
| Н                       | Non-Agricultural Land Class           | Т                   | Real Estate Tax Recaptu   | re     |
| I                       | Canal Irrigated Cropground            | W                   | Gravity Irrigated Cropgro | ound   |
|                         |                                       |                     | (Lessee owned well)       |        |
| For further information | on, please call Field Representative: | Kort Kemp at (308)  | 387-4279.                 | Plat # |