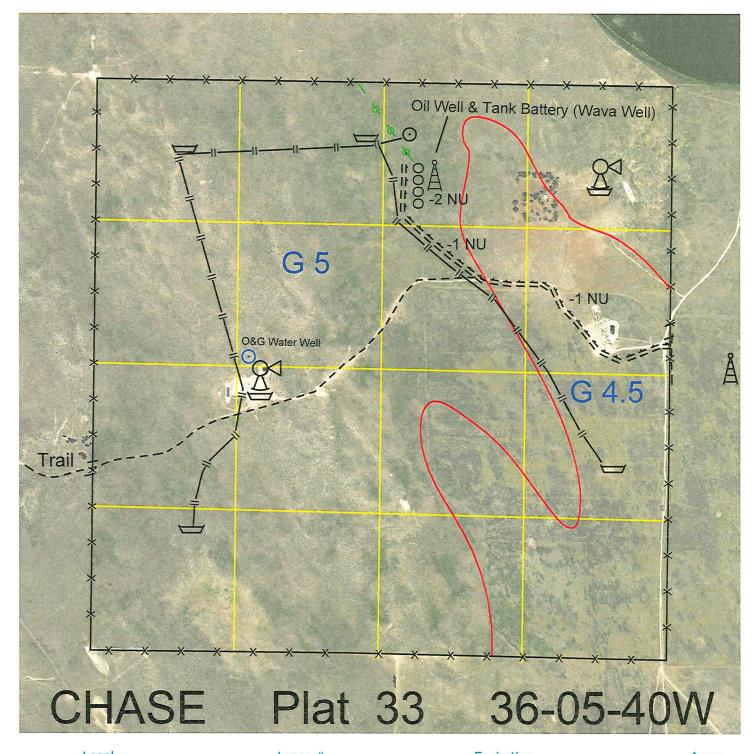

 Legal
 Lease #
 Expiration
 Acres

 All
 114354-30
 12/31/2030
 640

Total Section Acres 640

Location:

8 miles south and 2 miles west of Champion, NE.

Best Access:

Trail east (2 mi+) from headquarters (727th Road & 321st Avenue).