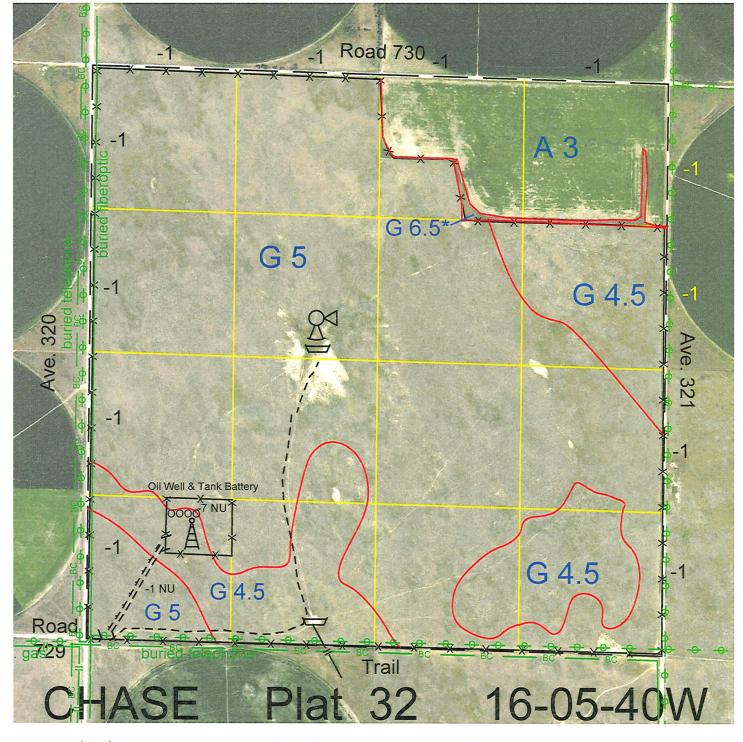

 Legal
 Lease #
 Expiration
 Acres

 All
 114494-30
 12/31/2030
 640

Total Section Acres 640

Location:

6 miles west and 4 miles south of Champion, NE.

Best Access:

321st Avenue on the east, 320th Avenue on the west and 730th Road on the north. A

trail road (729th Road) on the south.

Land Classification Codes: >D< indicates land not owned by the School Land Trust

| LIOIT | by indicates fand not o      | Which by the seriot | n Lana must                |
|-------|------------------------------|---------------------|----------------------------|
| Α     | Dryland Cropground           | M Piv               | ot Irrigated Cropground    |
| В     | Special Land Class           |                     | (Trust owned well)         |
| C     | Water for Livestock          | NU No               | on-Utility (No Value)      |
| Ε     | Enhanced Value               | P Piv               | ot Irrigated Cropground    |
| F     | Gravity Irrigated Cropground |                     | (Lessee owned well)        |
|       | (Trust owned well)           | R Gr                | assland (Typical Rent)     |
| G     | Grassland (Higher Rent       | S Gr                | assland (Lower Rent        |
|       | than R classification)       |                     | than R Classification)     |
| Η     | Non-Agricultural Land Class  | T Re                | eal Estate Tax Recapture   |
| Ι     | Canal Irrigated Cropground   | W Gr                | avity Irrigated Cropground |
|       |                              |                     | (Lessee owned well)        |