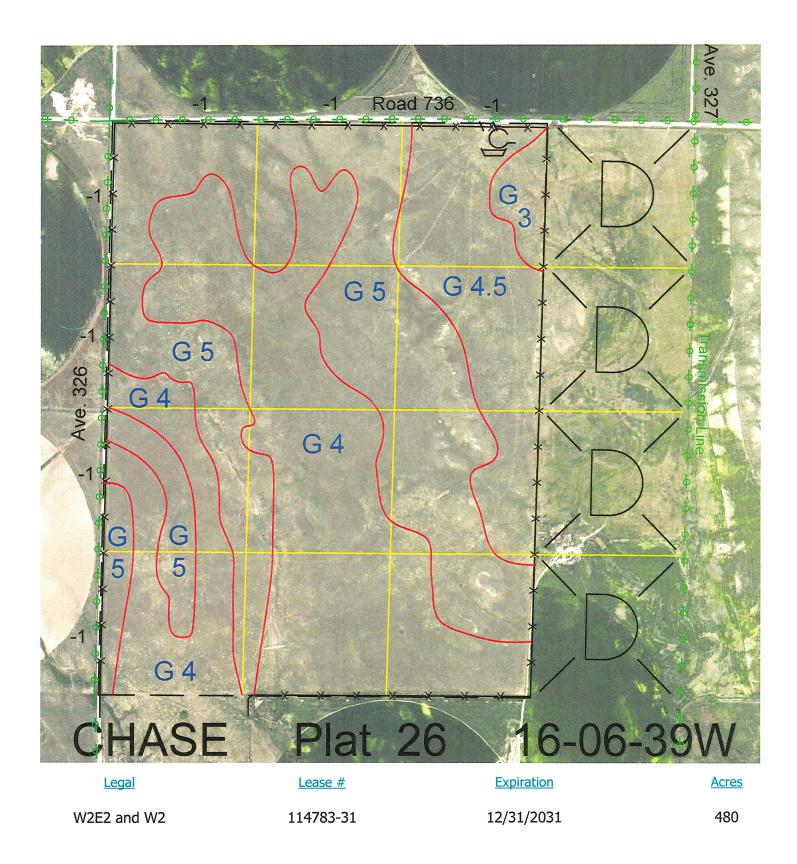

Total Section Acres 480

Location:

1 mile north of Champion, NE.

Best Access:

326th Avenue on the west and 736th Road on the north.

| Land Classification Co | des: >D< indicates land not of | owned by the So | chool Land Trust             |  |
|------------------------|--------------------------------|-----------------|------------------------------|--|
| А                      | Dryland Cropground             | М               | Pivot Irrigated Cropground   |  |
| В                      | Special Land Class             |                 | (Trust owned well)           |  |
| С                      | Water for Livestock            | NU              | Non-Utility (No Value)       |  |
| E                      | Enhanced Value                 | Р               | Pivot Irrigated Cropground   |  |
| F                      | Gravity Irrigated Cropground   |                 | (Lessee owned well)          |  |
|                        | (Trust owned well)             | R               | Grassland (Typical Rent)     |  |
| G                      | Grassland (Higher Rent         | S               | Grassland (Lower Rent        |  |
|                        | than R classification)         |                 | than R Classification)       |  |
| Н                      | Non-Agricultural Land Class    | Т               | Real Estate Tax Recapture    |  |
| I                      | Canal Irrigated Cropground     | W               | Gravity Irrigated Cropground |  |
|                        |                                |                 | (Lessee owned well)          |  |