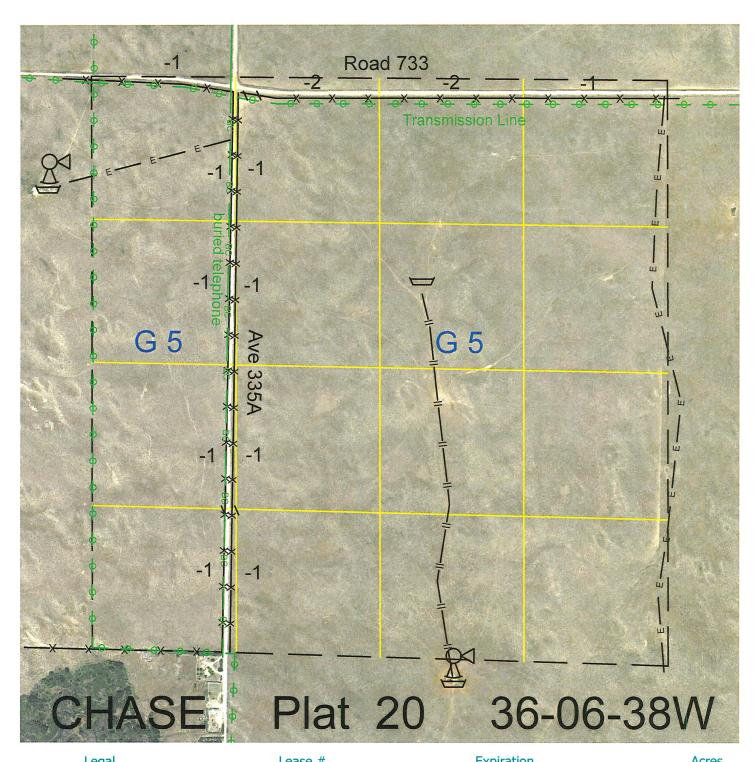

| <u>Legai</u> | <u>Lease #</u> | <u>Expiration</u> | Acres    |
|--------------|----------------|-------------------|----------|
| E2 and E2W2  | 114481-30      | 12/31/2030        | 480      |
| W2W2         | 114480-30      | 12/31/2030        | 160      |
|              |                | Total Section Ad  | cres 640 |

Location: 2 miles west of Enders, NE.

Best Access: 733rd Road on the north and Avenue 335A through the section.

| Land Classification | Codes: >D< indicates land no | t owned by the Sc | hool Land Trust                                  |
|---------------------|------------------------------|-------------------|--------------------------------------------------|
| Α                   | Dryland Cropground           | M                 | Pivot Irrigated Cropground                       |
| В                   | Special Land Class           |                   | (Trust owned well)                               |
| С                   | Water for Livestock          | NU                | Non-Utility (No Value)                           |
| E                   | Enhanced Value               | Р                 | Pivot Irrigated Cropground                       |
| F                   | Gravity Irrigated Cropground |                   | (Lessee owned well)                              |
|                     | (Trust owned well)           | R                 | Grassland (Typical Rent)                         |
| G                   | Grassland (Higher Rent       | S                 | Grassland (Lower Rent                            |
|                     | than R classification)       |                   | than R Classification)                           |
| Н                   | Non-Agricultural Land Class  | Т                 | Real Estate Tax Recapture                        |
| I                   | Canal Irrigated Cropground   | W                 | Gravity Irrigated Cropground (Lessee owned well) |