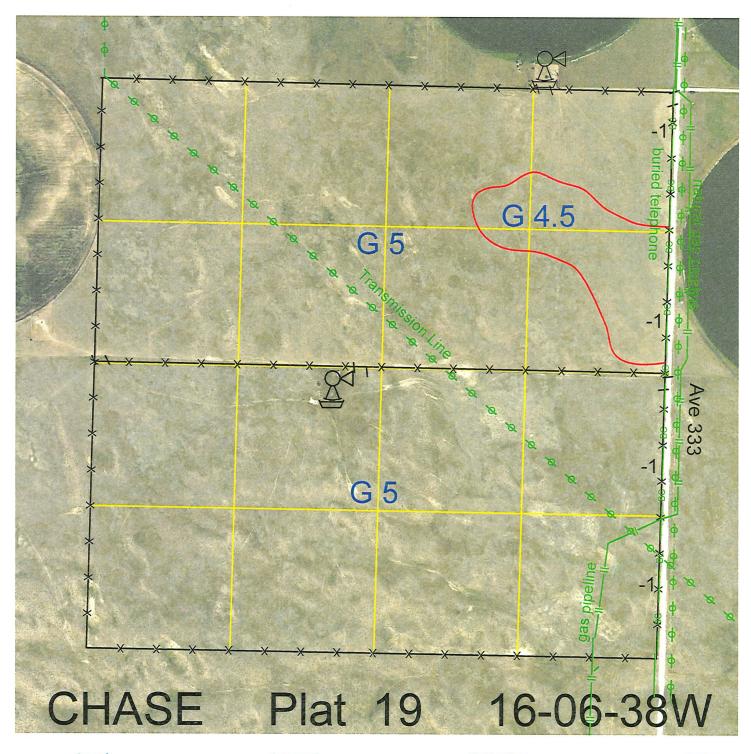

 Legal
 Lease #
 Expiration
 Acres

 All
 114479-30
 12/31/2030
 640

Total Section Acres 640

Location: 1 mile south of Imperial, NE.

Best Access: 333rd Avenue on the east.

>D< indicates land not owned by the School Land Trust Land Classification Codes: **Dryland Cropground** Pivot Irrigated Cropground Μ В Special Land Class (Trust owned well) C Water for Livestock NU Non-Utility (No Value) Ε **Enhanced Value** Р Pivot Irrigated Cropground Gravity Irrigated Cropground (Lessee owned well) (Trust owned well) Grassland (Typical Rent) R Grassland (Higher Rent Grassland (Lower Rent G S than R classification) than R Classification) Н Non-Agricultural Land Class Т Real Estate Tax Recapture Ι Canal Irrigated Cropground W Gravity Irrigated Cropground