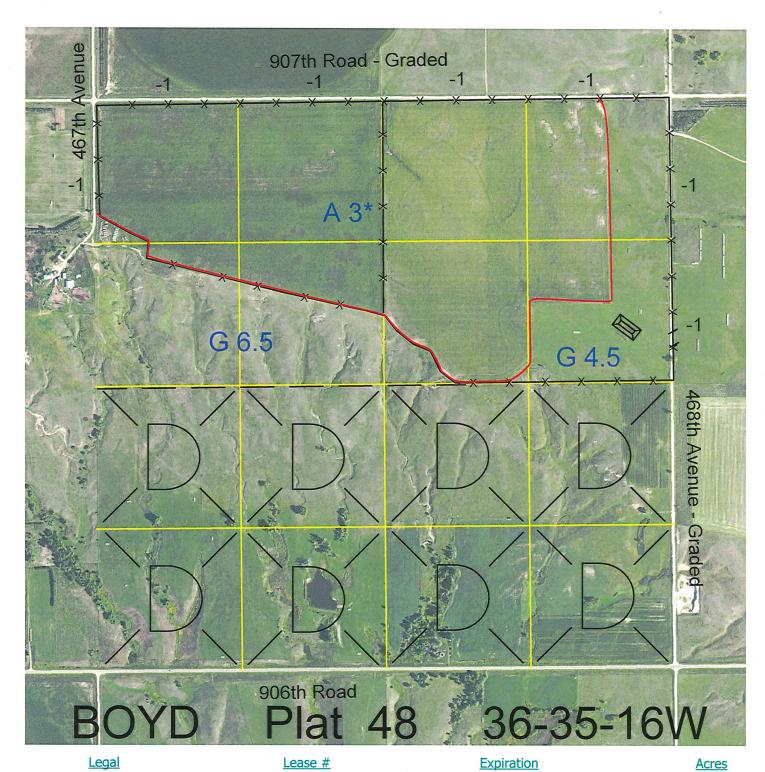

|     |           | •          |                     |     |
|-----|-----------|------------|---------------------|-----|
| NE4 | 112706-24 | 12/31/2024 |                     | 160 |
| NW4 | 112707-24 | 12/31/2024 |                     | 160 |
|     |           |            | Total Section Acres | 320 |

Location:

Approximately 2 miles west of Naper, NE.

Best Access:

County roads on north (907th Road) and east (468th Avenue).

| des: >D< indicates land      | not owned by the S                                                                                                                                                                                 | School Land Trust                                                                                                                                                                                             |
|------------------------------|----------------------------------------------------------------------------------------------------------------------------------------------------------------------------------------------------|---------------------------------------------------------------------------------------------------------------------------------------------------------------------------------------------------------------|
| Dryland Cropground           | M                                                                                                                                                                                                  | Pivot Irrigated Cropground                                                                                                                                                                                    |
| Special Land Class           |                                                                                                                                                                                                    | (Trust owned well)                                                                                                                                                                                            |
| Water for Livestock          | NU                                                                                                                                                                                                 | Non-Utility (No Value)                                                                                                                                                                                        |
| Enhanced Value               | Р                                                                                                                                                                                                  | Pivot Irrigated Cropground                                                                                                                                                                                    |
| Gravity Irrigated Cropground |                                                                                                                                                                                                    | (Lessee owned well)                                                                                                                                                                                           |
| (Trust owned well)           | R                                                                                                                                                                                                  | Grassland (Typical Rent)                                                                                                                                                                                      |
| Grassland (Higher Rent       | S                                                                                                                                                                                                  | Grassland (Lower Rent                                                                                                                                                                                         |
| than R classification)       |                                                                                                                                                                                                    | than R Classification)                                                                                                                                                                                        |
| Non-Agricultural Land Class  | Т                                                                                                                                                                                                  | Real Estate Tax Recapture                                                                                                                                                                                     |
| Canal Irrigated Cropground   | W                                                                                                                                                                                                  | Gravity Irrigated Cropground (Lessee owned well)                                                                                                                                                              |
|                              | Dryland Cropground Special Land Class Water for Livestock Enhanced Value Gravity Irrigated Cropground (Trust owned well) Grassland (Higher Rent than R classification) Non-Agricultural Land Class | Dryland Cropground M Special Land Class Water for Livestock NU Enhanced Value P Gravity Irrigated Cropground (Trust owned well) R Grassland (Higher Rent S than R classification) Non-Agricultural Land Class |