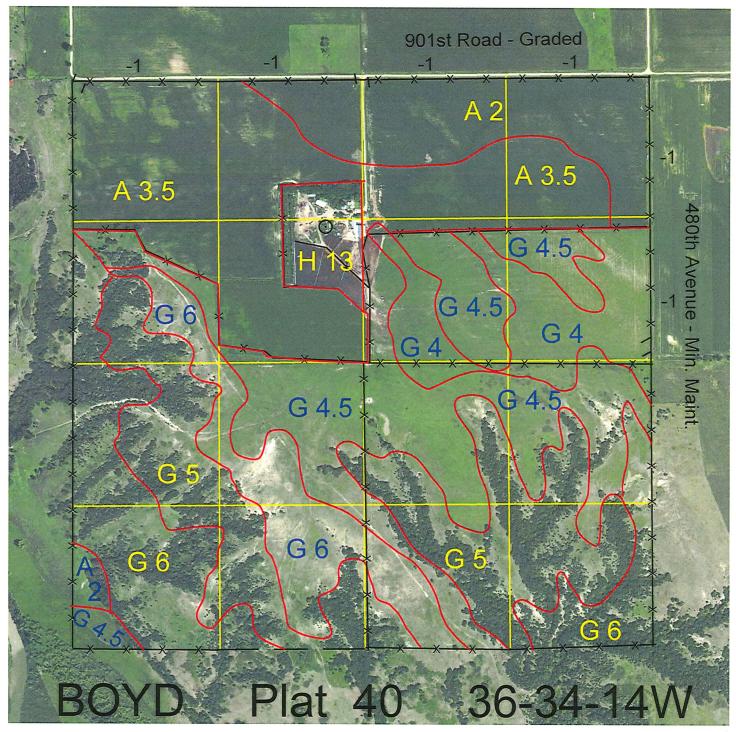

Location:

Approximately 3.5 miles west and 2 miles south of Butte, NE.

## Best Access:

901st Road on north.

| Land Classification C | odes: >D< indicates land not own | >D< indicates land not owned by the School Land Trust |                              |  |
|-----------------------|----------------------------------|-------------------------------------------------------|------------------------------|--|
| A                     | Dryland Cropground               | Μ                                                     | Pivot Irrigated Cropground   |  |
| В                     | Special Land Class               |                                                       | (Trust owned well)           |  |
| С                     | Water for Livestock              | NU                                                    | Non-Utility (No Value)       |  |
| E                     | Enhanced Value                   | Р                                                     | Pivot Irrigated Cropground   |  |
| F                     | Gravity Irrigated Cropground     |                                                       | (Lessee owned well)          |  |
|                       | (Trust owned well)               | R                                                     | Grassland (Typical Rent)     |  |
| G                     | Grassland (Higher Rent           | S                                                     | Grassland (Lower Rent        |  |
| 2                     | than R classification)           |                                                       | than R Classification)       |  |
| Н                     | Non-Agricultural Land Class      | т                                                     | Real Estate Tax Recapture    |  |
| I                     | Canal Irrigated Cropground       | W                                                     | Gravity Irrigated Cropground |  |
|                       |                                  |                                                       | (Lessee owned well)          |  |