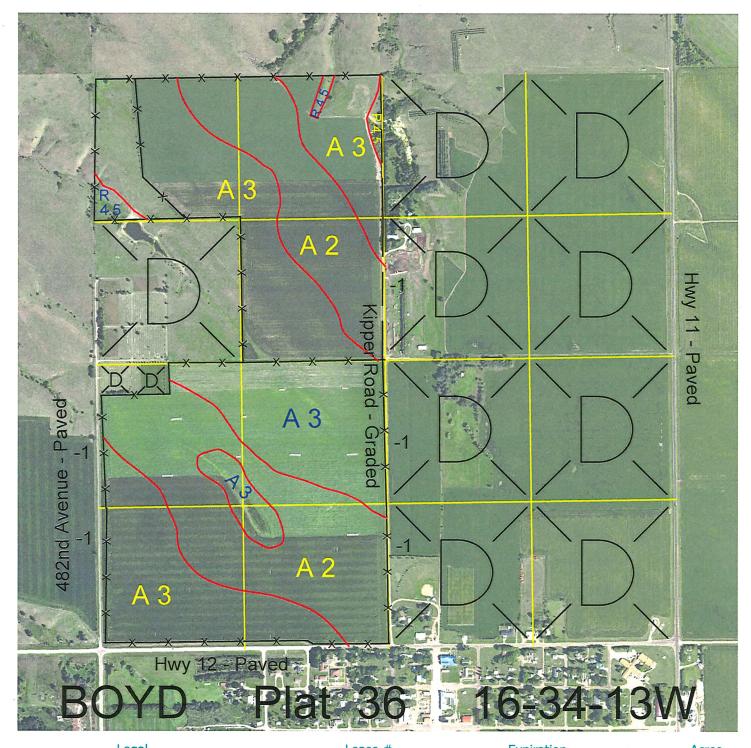

| N2NW4 and SE4NW4 except 0.14 acres along the East boundary                                                | <u>Lease #</u><br>112688-24 | 12/31/2024 | 120    |
|-----------------------------------------------------------------------------------------------------------|-----------------------------|------------|--------|
| North 174 feet of the East 10 feet of the SE4NW4 and the South 435 feet of the East 10 feet of the NE4NW4 | 113546-31                   | 12/31/2031 | 0.14   |
| SW4 except 4.27 acres for cemetery and 3.58 acres of Hwy ROW                                              | 112687-24                   | 12/31/2024 | 152.25 |

Total Section Acres 272.39

Location:

Approximately 1/2 mile north of Butte, NE. Roads on west, south and east.

Best Access:

| Land Classification Co                                                                         | des: >D< indicates land      | not owned by the So | chool Land Trust             |  |
|------------------------------------------------------------------------------------------------|------------------------------|---------------------|------------------------------|--|
| A Dryland Cropground                                                                           |                              | M                   | Pivot Irrigated Cropground   |  |
| В                                                                                              | Special Land Class           |                     | (Trust owned well)           |  |
| С                                                                                              | Water for Livestock          | NU                  | Non-Utility (No Value)       |  |
| Е                                                                                              | Enhanced Value               | Р                   | Pivot Irrigated Cropground   |  |
| F                                                                                              | Gravity Irrigated Cropground |                     | (Lessee owned well)          |  |
|                                                                                                | (Trust owned well)           | R                   | Grassland (Typical Rent)     |  |
| G                                                                                              | Grassland (Higher Rent       | S                   | Grassland (Lower Rent        |  |
|                                                                                                | than R classification)       |                     | than R Classification)       |  |
| Н                                                                                              | Non-Agricultural Land Class  | T                   | Real Estate Tax Recapture    |  |
| I                                                                                              | Canal Irrigated Cropground   | W                   | Gravity Irrigated Cropground |  |
|                                                                                                |                              |                     | (Lessee owned well)          |  |
| For further information, please call Field Representative: Tad Judge at (402) 340-6744. Plat # |                              |                     |                              |  |