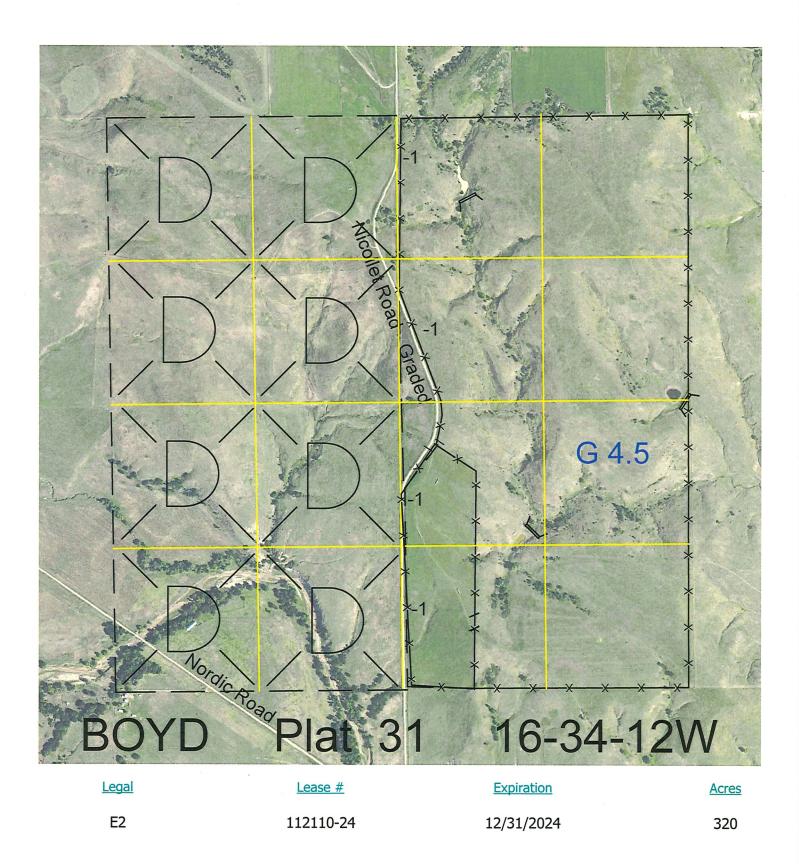

Total Section Acres 320

Location: Approximately 2.5 miles northwest of Spencer, NE. Best Access: Nicollet Road on west. Land Classification Codes: >D< indicates land not owned by the School Land Trust Dryland Cropground Pivot Irrigated Cropground Α Μ В Special Land Class (Trust owned well) С Water for Livestock NU Non-Utility (No Value) Е **Enhanced Value Pivot Irrigated Cropground** Ρ F Gravity Irrigated Cropground (Lessee owned well) (Trust owned well) Grassland (Typical Rent) R G Grassland (Higher Rent S Grassland (Lower Rent than R classification) than R Classification)