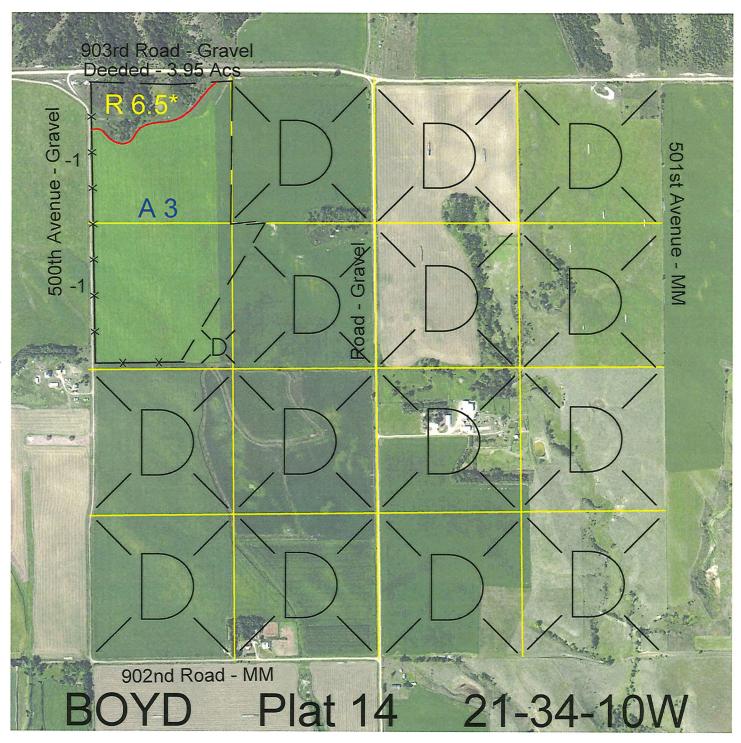

<u>Lease #</u> <u>Expiration</u> <u>Acres</u>

NW4NW4 except 3.95 acres for the county road & Government Lot 5

112705-24

12/31/2024

75.11

Total Section Acres 75.11

Location: Approximately 5.5 miles north and 2 miles west of Lynch, NE.

Best Access: County roads on west (500th Avenue) and north (903rd Road).

Land Classification Codes: >D< indicates land not owned by the School Land Trust

**Dryland Cropground** Α Μ Pivot Irrigated Cropground Special Land Class В (Trust owned well) C Water for Livestock NU Non-Utility (No Value) Ε **Enhanced Value** Ρ Pivot Irrigated Cropground F **Gravity Irrigated Cropground** (Lessee owned well) (Trust owned well) R Grassland (Typical Rent) G Grassland (Higher Rent Grassland (Lower Rent S than R classification) than R Classification) Н Non-Agricultural Land Class Т Real Estate Tax Recapture Ι Canal Irrigated Cropground W **Gravity Irrigated Cropground** (Lessee owned well)