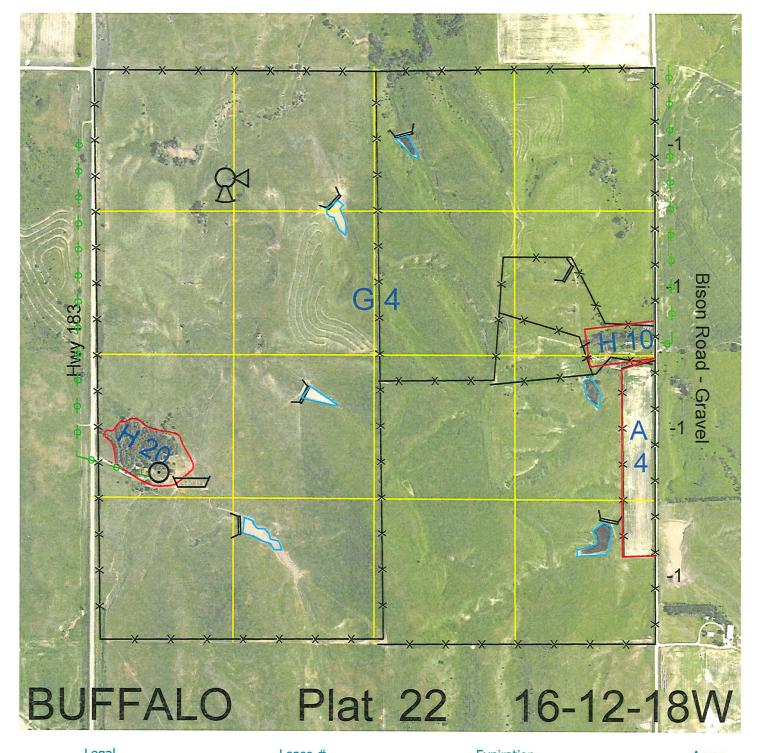

| <u>Legai</u>                                                                  | <u>Lease #</u> | Expiration | Acres               |
|-------------------------------------------------------------------------------|----------------|------------|---------------------|
| E2                                                                            | 114500-30      | 12/31/2030 | 320                 |
| W2 except 22.05 acres of<br>Hwy 183 & except 4 acre<br>homesite in the NW4SW4 | 114501-30      | 12/31/2030 | 293.95              |
| Homesite of approximately 4 acres in the NW4SW4 near Hwy 183                  | 114706-30      | 12/31/2030 | 4 tion Acres 617.95 |
|                                                                               |                | Lotal Sec  | Tion Acres 61/95    |

Location:

5 miles north of Miller, NE.

Best Access: County road (Bison Road) on the east and Hwy #183 on the west. Land Classification

| sification | codes: >D< indicates iand    | a not owned by the Sci | nool Land Trust              |
|------------|------------------------------|------------------------|------------------------------|
| Α          | Dryland Cropground           | М                      | Pivot Irrigated Cropground   |
| В          | Special Land Class           |                        | (Trust owned well)           |
| С          | Water for Livestock          | NU                     | Non-Utility (No Value)       |
| Ε          | Enhanced Value               | Р                      | Pivot Irrigated Cropground   |
| F          | Gravity Irrigated Cropground |                        | (Lessee owned well)          |
|            | (Trust owned well)           | R                      | Grassland (Typical Rent)     |
| G          | Grassland (Higher Rent       | S                      | Grassland (Lower Rent        |
|            | than R classification)       |                        | than R Classification)       |
| Н          | Non-Agricultural Land Class  | Т                      | Real Estate Tax Recapture    |
| I          | Canal Irrigated Cropground   | W                      | Gravity Irrigated Cropground |
|            |                              |                        | (Lessee owned well)          |