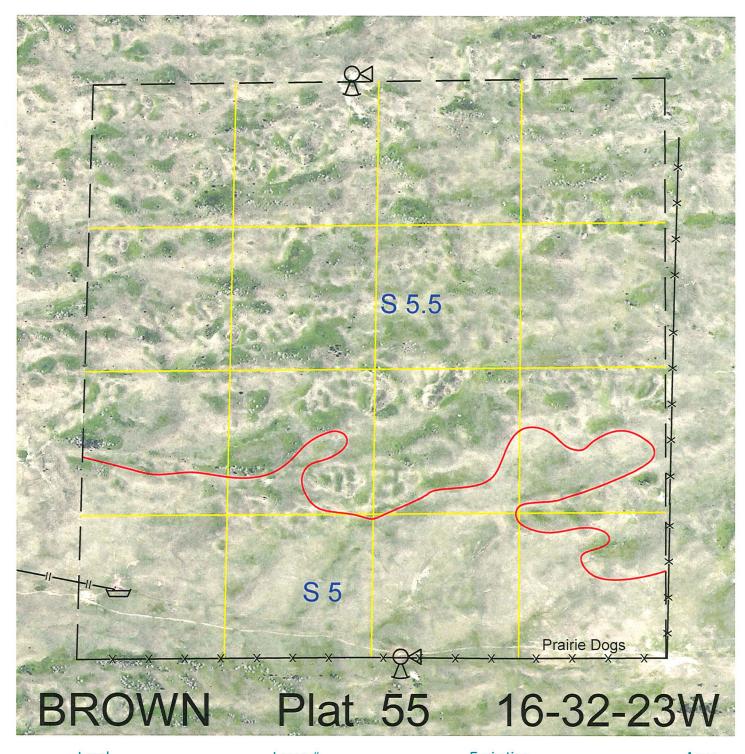

 Legal
 Lease #
 Expiration
 Acres

 All
 113384-27
 12/31/2027
 640

Total Section Acres 640

Location:

14 miles north of Johnstown, NE.

Best Access:

Trail to southwest side.

| Land Classification Co | des: >D< indicates land not ow | ned by the Sc | hool Land Trust              |
|------------------------|--------------------------------|---------------|------------------------------|
| Α                      | Dryland Cropground             | M             | Pivot Irrigated Cropground   |
| В                      | Special Land Class             |               | (Trust owned well)           |
| С                      | Water for Livestock            | NU            | Non-Utility (No Value)       |
| E                      | Enhanced Value                 | Р             | Pivot Irrigated Cropground   |
| F                      | Gravity Irrigated Cropground   |               | (Lessee owned well)          |
|                        | (Trust owned well)             | R             | Grassland (Typical Rent)     |
| G                      | Grassland (Higher Rent         | S             | Grassland (Lower Rent        |
|                        | than R classification)         |               | than R Classification)       |
| Н                      | Non-Agricultural Land Class    | Т             | Real Estate Tax Recapture    |
| I                      | Canal Irrigated Cropground     | W             | Gravity Irrigated Cropground |
|                        |                                |               | (Lessee owned well)          |