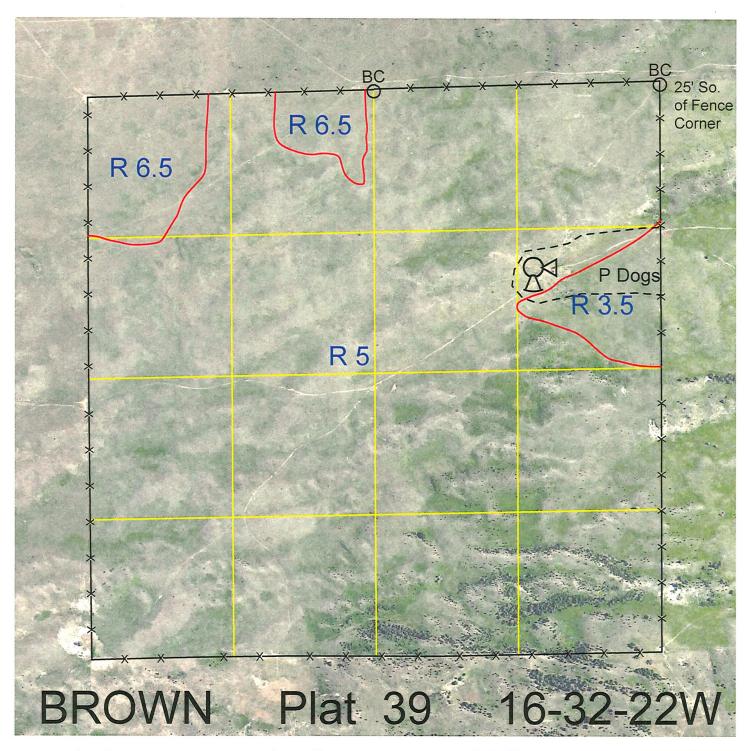

 Legal
 Lease #
 Expiration
 Acres

 All
 111858-25
 12/31/2025
 640

Total Section Acres 640

Location:

14 miles north and 2 miles west of Ainsworth, NE.

Best Access:

Trail to northeast corner.

| Land Classification Co | des: >D< indicates land n    | not owned by the Sc | hool Land Trust              |
|------------------------|------------------------------|---------------------|------------------------------|
| Α                      | Dryland Cropground           | M                   | Pivot Irrigated Cropground   |
| В                      | Special Land Class           |                     | (Trust owned well)           |
| С                      | Water for Livestock          | NU                  | Non-Utility (No Value)       |
| E                      | Enhanced Value               | Р                   | Pivot Irrigated Cropground   |
| F                      | Gravity Irrigated Cropground |                     | (Lessee owned well)          |
|                        | (Trust owned well)           | R                   | Grassland (Typical Rent)     |
| G                      | Grassland (Higher Rent       | S                   | Grassland (Lower Rent        |
|                        | than R classification)       |                     | than R Classification)       |
| Н                      | Non-Agricultural Land Class  | Т                   | Real Estate Tax Recapture    |
| I                      | Canal Irrigated Cropground   | W                   | Gravity Irrigated Cropground |
|                        |                              |                     | (Lessee owned well)          |