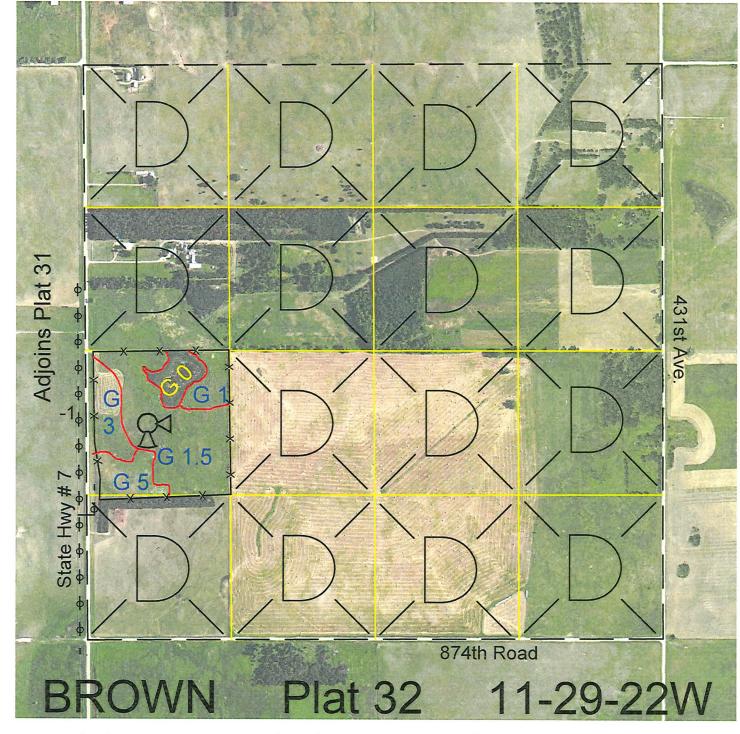

<u>Legal</u> <u>Expiration</u> <u>Acres</u>

NW4SW4 except 1.29 acres of 114631-30 12/31/2030 38.71 Hwy #7

Total Section Acres 38.71

Location: 3 miles south of Ainsworth, NE.

Best Access: Hwy #7 on west side.

Land Classification Codes: >D< indicates land not owned by the School Land Trust

**Dryland Cropground** Α Pivot Irrigated Cropground Μ В Special Land Class (Trust owned well) C Water for Livestock NU Non-Utility (No Value) Ε **Enhanced Value** Pivot Irrigated Cropground P F Gravity Irrigated Cropground (Lessee owned well) (Trust owned well) Grassland (Typical Rent) G Grassland (Higher Rent Grassland (Lower Rent S than R classification) than R Classification) Η Non-Agricultural Land Class T Real Estate Tax Recapture Ι Canal Irrigated Cropground W Gravity Irrigated Cropground (Lessee owned well)