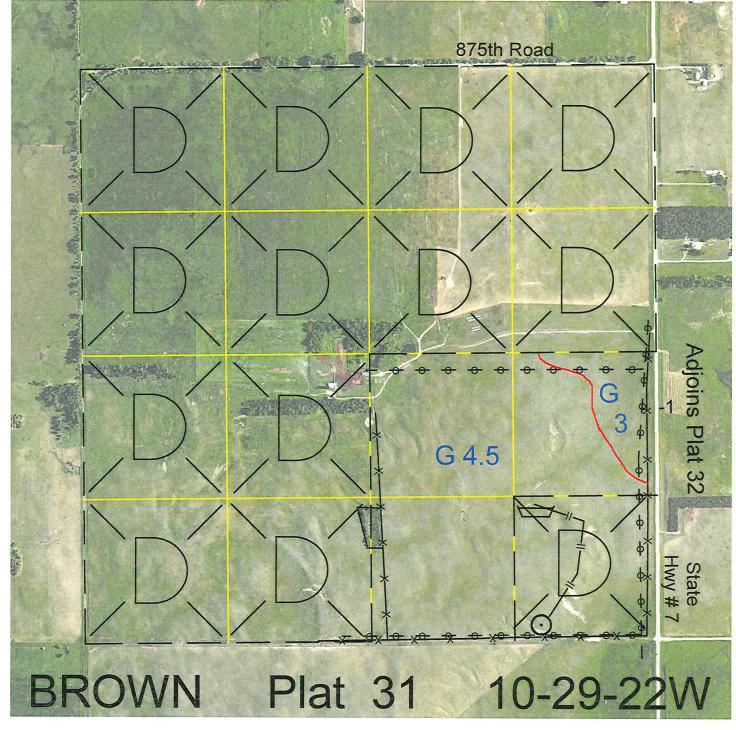

<u>Legal</u> <u>Expiration</u> <u>Acres</u>

W2SE4 and NE4SE4 except 1.67 acres of Hwy 7 114630-30

12/31/2030

118.33

Total Section Acres 118.33

Location:

3 miles south of Ainsworth, NE on Hwy #7.

Best Access:

Hwy #7 on east side.

Land Classification Codes: >D< indicates land not owned by the School Land Trust

**Dryland Cropground** Α Pivot Irrigated Cropground Μ В Special Land Class (Trust owned well) C Water for Livestock NU Non-Utility (No Value) Ε **Enhanced Value** Pivot Irrigated Cropground Р F **Gravity Irrigated Cropground** (Lessee owned well) (Trust owned well) Grassland (Typical Rent) G Grassland (Higher Rent Grassland (Lower Rent S than R classification) than R Classification) Η Non-Agricultural Land Class T Real Estate Tax Recapture Ι Canal Irrigated Cropground W Gravity Irrigated Cropground (Lessee owned well)