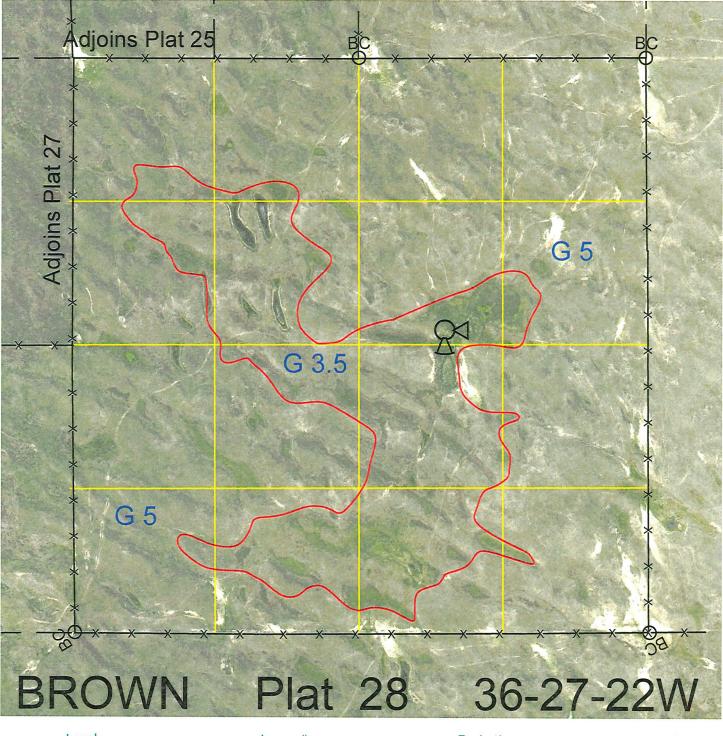

| Legal | Lease #   | Expiration | <u>Acres</u> |
|-------|-----------|------------|--------------|
| All   | 114636-30 | 12/31/2030 | 640          |

Total Section Acres 640

| Location:                                                                        | 2 miles east of the intersection of Hwy 7 and Elsmere Oil Road. |                                            |                              |  |  |
|----------------------------------------------------------------------------------|-----------------------------------------------------------------|--------------------------------------------|------------------------------|--|--|
| Best Access:                                                                     | Across plats 25-27 to county road.                              | Adjacent to Strand abandoned headquarters. |                              |  |  |
| Land Classification Codes: >D< indicates land not owned by the School Land Trust |                                                                 |                                            |                              |  |  |
| А                                                                                | Dryland Cropground                                              | M                                          | Pivot Irrigated Cropground   |  |  |
| В                                                                                | Special Land Class                                              |                                            | (Trust owned well)           |  |  |
| С                                                                                | Water for Livestock                                             | NU                                         | Non-Utility (No Value)       |  |  |
| E                                                                                | Enhanced Value                                                  | Р                                          | Pivot Irrigated Cropground   |  |  |
| F                                                                                | Gravity Irrigated Cropground                                    |                                            | (Lessee owned well)          |  |  |
|                                                                                  | (Trust owned well)                                              | R                                          | Grassland (Typical Rent)     |  |  |
| G                                                                                | Grassland (Higher Rent                                          | S                                          | Grassland (Lower Rent        |  |  |
|                                                                                  | than R classification)                                          |                                            | than R Classification)       |  |  |
| Н                                                                                | Non-Agricultural Land Class                                     | Т                                          | Real Estate Tax Recapture    |  |  |
| I                                                                                | Canal Irrigated Cropground                                      | W                                          | Gravity Irrigated Cropground |  |  |
|                                                                                  |                                                                 |                                            | (Lessee owned well)          |  |  |